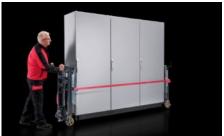

#### AS 4050.005 - Smart Lifter

Lifting and transport device for enclosures and enclosure suites up 4.80 m long.

#### **Features**

| Model No.                | AS 4050.005                                                                                                                                                                                                                                                                              |  |
|--------------------------|------------------------------------------------------------------------------------------------------------------------------------------------------------------------------------------------------------------------------------------------------------------------------------------|--|
| Product description      | Lifting and transport device for enclosures and enclosure suites up to 4.80 m length.                                                                                                                                                                                                    |  |
| Benefits                 | Supports simple mounting of base/plinths beneath enclosures Easy transportation of bayed enclosures in the workshop or at the installation site Flexible use for enclosures of different depths, thanks to adjustable forks Ergonomic working (lifting and lowering) with a torque crank |  |
| Technical specifications | Dimensions per trolley (W x H x D): 750 x 1100 x 400 mm                                                                                                                                                                                                                                  |  |
| Function principle       | Transportation of bayed enclosures up to a length of 4.80 m<br>Transportable enclosure depths: 400, 500, 600, 800 mm<br>Lifting of bayed enclosures up to a height of 230 mm and a weight<br>of 1800 kg                                                                                  |  |
| Supply includes          | 2 transport trolleys                                                                                                                                                                                                                                                                     |  |
| Load capacity            | 1,800 kg                                                                                                                                                                                                                                                                                 |  |
| Packs of                 | 1 pc(s).                                                                                                                                                                                                                                                                                 |  |
| Net weight               | 180                                                                                                                                                                                                                                                                                      |  |
| Gross weight             | 195                                                                                                                                                                                                                                                                                      |  |
| Customs tariff number    | 84279000                                                                                                                                                                                                                                                                                 |  |
| EAN                      | 4028177957558                                                                                                                                                                                                                                                                            |  |
|                          |                                                                                                                                                                                                                                                                                          |  |