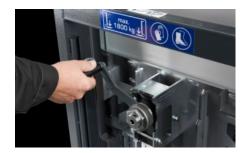

#### **Features**

| Model No.                | AS 4050.005                                                                                                                                                                                                                                                                              |  |
|--------------------------|------------------------------------------------------------------------------------------------------------------------------------------------------------------------------------------------------------------------------------------------------------------------------------------|--|
| Product description      | Lifting and transport device for enclosures and enclosure suites up to 4.80 m length.                                                                                                                                                                                                    |  |
| Benefits                 | Supports simple mounting of base/plinths beneath enclosures Easy transportation of bayed enclosures in the workshop or at the installation site Flexible use for enclosures of different depths, thanks to adjustable forks Ergonomic working (lifting and lowering) with a torque crank |  |
| Technical specifications | Dimensions per trolley (W x H x D): 750 x 1100 x 400 mm                                                                                                                                                                                                                                  |  |
| Function principle       | Transportation of bayed enclosures up to a length of 4.80 m<br>Transportable enclosure depths: 400, 500, 600, 800 mm<br>Lifting of bayed enclosures up to a height of 230 mm and a weight<br>of 1800 kg                                                                                  |  |
| Supply includes          | 2 transport trolleys                                                                                                                                                                                                                                                                     |  |
| Load capacity            | 1,800 kg                                                                                                                                                                                                                                                                                 |  |
| Packs of                 | 1 pc(s).                                                                                                                                                                                                                                                                                 |  |
| Net weight               | 180                                                                                                                                                                                                                                                                                      |  |
| Gross weight             | 195                                                                                                                                                                                                                                                                                      |  |
| Customs tariff number    | 84279000                                                                                                                                                                                                                                                                                 |  |
| EAN                      | 4028177957558                                                                                                                                                                                                                                                                            |  |
|                          |                                                                                                                                                                                                                                                                                          |  |