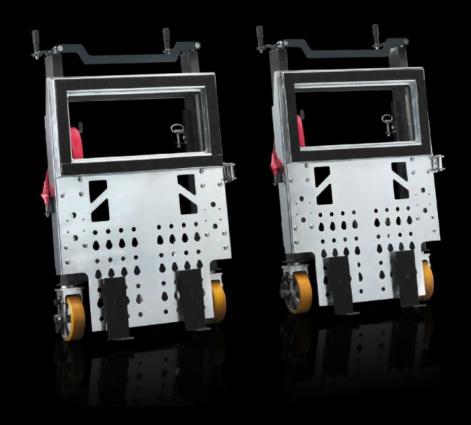

#### AS 4050.005 - Smart Lifter

Lifting and transport device for enclosures and enclosure suites up 4.80 m long.

#### **Features**

| Model No.                | AS 4050.005                                                                                                                                                                                                                                                                              |  |
|--------------------------|------------------------------------------------------------------------------------------------------------------------------------------------------------------------------------------------------------------------------------------------------------------------------------------|--|
| Product description      | Lifting and transport device for enclosures and enclosure suites up to 4.80 m length.                                                                                                                                                                                                    |  |
| Benefits                 | Supports simple mounting of base/plinths beneath enclosures Easy transportation of bayed enclosures in the workshop or at the installation site Flexible use for enclosures of different depths, thanks to adjustable forks Ergonomic working (lifting and lowering) with a torque crank |  |
| Technical specifications | Dimensions per trolley (W x H x D): 750 x 1100 x 400 mm                                                                                                                                                                                                                                  |  |
| Function principle       | Transportation of bayed enclosures up to a length of 4.80 m<br>Transportable enclosure depths: 400, 500, 600, 800 mm<br>Lifting of bayed enclosures up to a height of 230 mm and a weight<br>of 1800 kg                                                                                  |  |
| Supply includes          | 2 transport trolleys                                                                                                                                                                                                                                                                     |  |
| Load capacity            | 1,800 kg                                                                                                                                                                                                                                                                                 |  |
| Packs of                 | 1 pc(s).                                                                                                                                                                                                                                                                                 |  |
| Net weight               | 180                                                                                                                                                                                                                                                                                      |  |
| Gross weight             | 195                                                                                                                                                                                                                                                                                      |  |
| Customs tariff number    | 84279000                                                                                                                                                                                                                                                                                 |  |
| EAN                      | 4028177957558                                                                                                                                                                                                                                                                            |  |
|                          |                                                                                                                                                                                                                                                                                          |  |