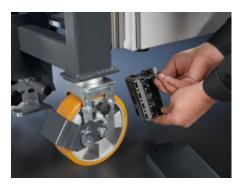

#### **Features**

| Model No.                | AS 4050.005                                                                                                                                                                                                                                                                              |  |
|--------------------------|------------------------------------------------------------------------------------------------------------------------------------------------------------------------------------------------------------------------------------------------------------------------------------------|--|
| Product description      | Lifting and transport device for enclosures and enclosure suites up to 4.80 m length.                                                                                                                                                                                                    |  |
| Benefits                 | Supports simple mounting of base/plinths beneath enclosures Easy transportation of bayed enclosures in the workshop or at the installation site Flexible use for enclosures of different depths, thanks to adjustable forks Ergonomic working (lifting and lowering) with a torque crank |  |
| Technical specifications | Dimensions per trolley (W x H x D): 750 x 1100 x 400 mm                                                                                                                                                                                                                                  |  |
| Function principle       | Transportation of bayed enclosures up to a length of 4.80 m<br>Transportable enclosure depths: 400, 500, 600, 800 mm<br>Lifting of bayed enclosures up to a height of 230 mm and a weight<br>of 1800 kg                                                                                  |  |
| Supply includes          | 2 transport trolleys                                                                                                                                                                                                                                                                     |  |
| Load capacity            | 1,800 kg                                                                                                                                                                                                                                                                                 |  |
| Packs of                 | 1 pc(s).                                                                                                                                                                                                                                                                                 |  |
| Net weight               | 180                                                                                                                                                                                                                                                                                      |  |
| Gross weight             | 195                                                                                                                                                                                                                                                                                      |  |
| Customs tariff number    | 84279000                                                                                                                                                                                                                                                                                 |  |
| EAN                      | 4028177957558                                                                                                                                                                                                                                                                            |  |
|                          |                                                                                                                                                                                                                                                                                          |  |