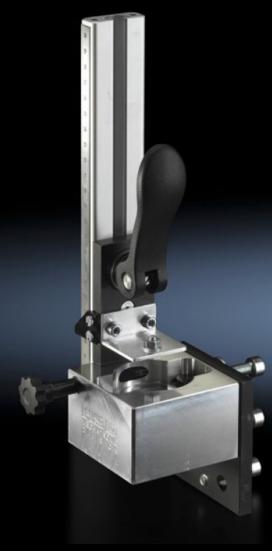

## AS 4050.030 - Tool mounting aid

Mounting aid for replacing and calibrating tools such as drill bits, milling cutters and thread tappers. To fit SK30 tool holders.

## **Features**

| Model No.             | AS 4050.030                                                                                                                                                    |
|-----------------------|----------------------------------------------------------------------------------------------------------------------------------------------------------------|
| Product description   | For replacing and calibrating tools such as drill bits, milling cutters and thread tappers in Perforex machining centres BC and Perforex milling terminals MT. |
| Benefits              | Easy to use<br>High level of measurement accuracy                                                                                                              |
| Supply includes       | Assembly aid including C-wrench                                                                                                                                |
| Packs of              | 1 pc(s).                                                                                                                                                       |
| Net weight            | 2.4                                                                                                                                                            |
| Gross weight          | 2.5                                                                                                                                                            |
| Customs tariff number | 84669360                                                                                                                                                       |
| EAN                   | 4028177804234                                                                                                                                                  |
| ETIM 9                | EC001231                                                                                                                                                       |
| ETIM 8                | EC001231                                                                                                                                                       |
| ECLASS 8.0            | 36659290                                                                                                                                                       |