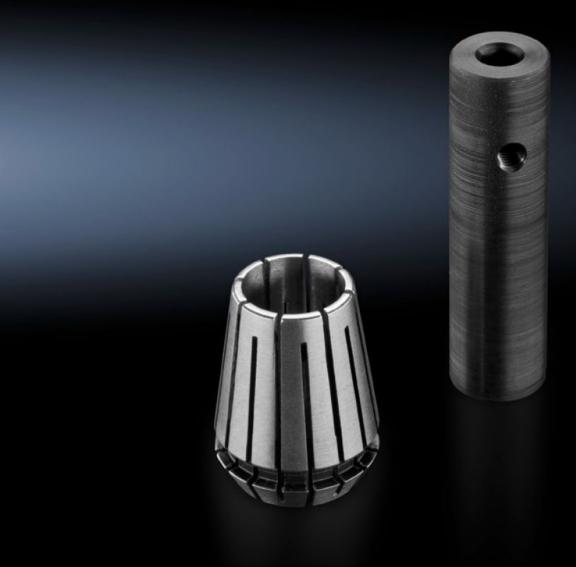

## AS 4050.056 - Milling cutter extension with collet

Extension for standard 6 mm milling cutters with FRX-16 mm clamping jaw.

## **Features**

| Model No.             | AS 4050.056                                                                                                                                  |
|-----------------------|----------------------------------------------------------------------------------------------------------------------------------------------|
| Product description   | Extension for standard 6 mm milling cutters with FRX-16 mm clamping jaw for Perforex machining centres BC and Perforex milling terminals MT. |
| To fit Model No.      | 4055.911<br>4055.921<br>4055.926<br>4050.101<br>4050.107<br>4050.108<br>4050.230                                                             |
| Dimensions            | Length: 16 mm                                                                                                                                |
| Packs of              | 1 pc(s).                                                                                                                                     |
| Net weight            | 1                                                                                                                                            |
| Gross weight          | 1                                                                                                                                            |
| Customs tariff number | 84669360                                                                                                                                     |
| EAN                   | 4028177804296                                                                                                                                |
| ECLASS 8.0            | 36609211                                                                                                                                     |