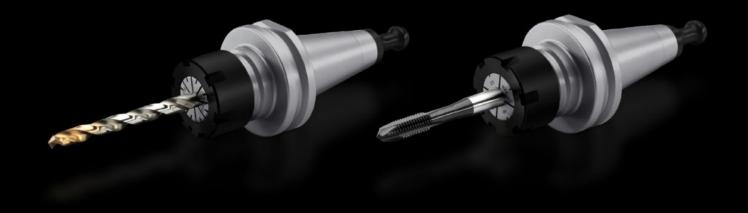

## AS 4050.058 - Machine thread tap set

Tool kit for making tapped holes.

## **Features**

| Model No.             | AS 4050.058                                                                                                            |
|-----------------------|------------------------------------------------------------------------------------------------------------------------|
| Design                | Machine thread tap set M10                                                                                             |
| Product description   | Tool kit for making tapped holes. Additional tool for Perforex machining centres BC and Perforex milling terminals MT. |
| Supply includes       | 2 x tool holders SK30 ER25                                                                                             |
|                       | 1 x collet for thread tapper M10                                                                                       |
|                       | 1 x collet for drill, to fit 9 - 8 mm                                                                                  |
|                       | 1 x twist drill 8.5 mm                                                                                                 |
|                       | 1 x machine thread tap M10                                                                                             |
| To fit Model No.      | 4050107                                                                                                                |
|                       | 4050108                                                                                                                |
|                       | 4050230                                                                                                                |
| Machinable material   | Steel                                                                                                                  |
|                       | Stainless steel                                                                                                        |
|                       | Aluminium                                                                                                              |
|                       | Plastic                                                                                                                |
| Packs of              | 1 pc(s).                                                                                                               |
| Net weight            | 1.4                                                                                                                    |
| Gross weight          | 1.46                                                                                                                   |
| Customs tariff number | 82077037                                                                                                               |
| EAN                   | 4028177938953                                                                                                          |
| ETIM 9                | EC002155                                                                                                               |
| ETIM 8                | EC002155                                                                                                               |
| ECLASS 8.0            | 36609208                                                                                                               |
|                       |                                                                                                                        |