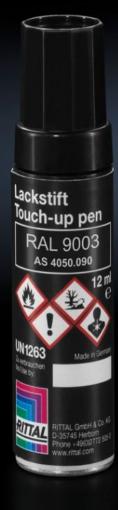

## SZ 4050.090 - Primer/paint

Primer/paint for touching up and repairing powder-coated and wet-painted surfaces, air-drying.

## Features

| Model No.             | SZ 4050.090                                                                       |
|-----------------------|-----------------------------------------------------------------------------------|
| Product description   | For touching up and repairing powder-coated and wet-painted surfaces, air-drying. |
| Colour                | RAL 9003 Signal white                                                             |
| Contents              | 12 ml                                                                             |
| Delivery form         | Touch-up pen                                                                      |
| Packs of              | 1 pc(s).                                                                          |
| Net weight            | 0.025                                                                             |
| Gross weight          | 0.03                                                                              |
| Customs tariff number | 32082090                                                                          |
| EAN                   | 4028177924055                                                                     |
| ETIM 9                | EC001899                                                                          |
| ETIM 8                | EC001899                                                                          |
| ECLASS 8.0            | 27409253                                                                          |
| -0EA33 0.0            | 27409233                                                                          |