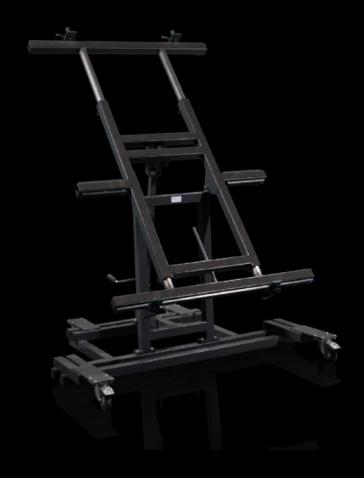

## AS 4050.150 - Assembly frame

The assembly frames are mobile, tiltable and (depending on the version) height-adjustable frames for assembling plates and enclosures.

#### **Features**

| Model No.                       | AS 4050.150                                                                                                                                                                                                                                                                                              |
|---------------------------------|----------------------------------------------------------------------------------------------------------------------------------------------------------------------------------------------------------------------------------------------------------------------------------------------------------|
| Design                          | 150 MN (manually tilt-adjustable)                                                                                                                                                                                                                                                                        |
| Product description             | The assembly frames are mobile, tiltable and (depending on the version) height-adjustable frames for assembling plates and enclosures.                                                                                                                                                                   |
| Benefits                        | For ergonomic, back-friendly working Individually positionable in the workshop, as it is independent from the power network Minimum space requirements during non-use Simple handling due to four castors including total lock function Variable mounting plate attachment with a quick-release fastener |
| Technical specifications        | Tilt adjustment approx. 0 – 80°                                                                                                                                                                                                                                                                          |
| Supply includes                 | Assembly frame<br>1 clamping unit pack, bottom<br>1 clamping unit pack, top                                                                                                                                                                                                                              |
| Note                            | With the assembly frame extension, a maximum machining area of 1900 x 1900 mm can be achieved.                                                                                                                                                                                                           |
| Machine dimensions              | Width: 1,400 mm<br>Depth: 1,250 mm                                                                                                                                                                                                                                                                       |
| Dimensions support surface max. | Width: 1,110 mm<br>Height: 1,900 mm                                                                                                                                                                                                                                                                      |
| Dimensions support surface min. | Width: 1,110 mm<br>Height: 1,230 mm                                                                                                                                                                                                                                                                      |
| Load capacity                   | 150 kg                                                                                                                                                                                                                                                                                                   |
| Working height                  | Working height (min.): 100 cm<br>Working height (max.): 100 cm                                                                                                                                                                                                                                           |
| Packs of                        | 1 pc(s).                                                                                                                                                                                                                                                                                                 |