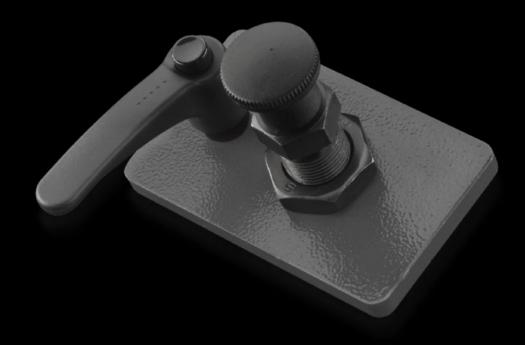

## AS 4050.213 - Clamping unit for assembly frame

For secure attachment of the mounting plate onto the assembly frames 150 MN, 200 EN and 300 ENH.

## **Features**

| Model No.             | AS 4050.213                                                                                    |
|-----------------------|------------------------------------------------------------------------------------------------|
| Design                | Тор                                                                                            |
| Product description   | For secure attachment of a mounting plate onto the assembly frames 150 MN, 200 EN and 300 ENH. |
| Supply includes       | 1 clamping unit pack, top                                                                      |
| To fit Model No.      | 4050.150<br>4050.200<br>4050.300                                                               |
| Packs of              | 1 pc(s).                                                                                       |
| Net weight            | 0.63                                                                                           |
| Gross weight          | 0.639                                                                                          |
| Customs tariff number | 84662020                                                                                       |
| EAN                   | 4028177804661                                                                                  |
| ETIM 9                | EC001231                                                                                       |
| ETIM 8                | EC001231                                                                                       |
| ECLASS 8.0            | 36659290                                                                                       |