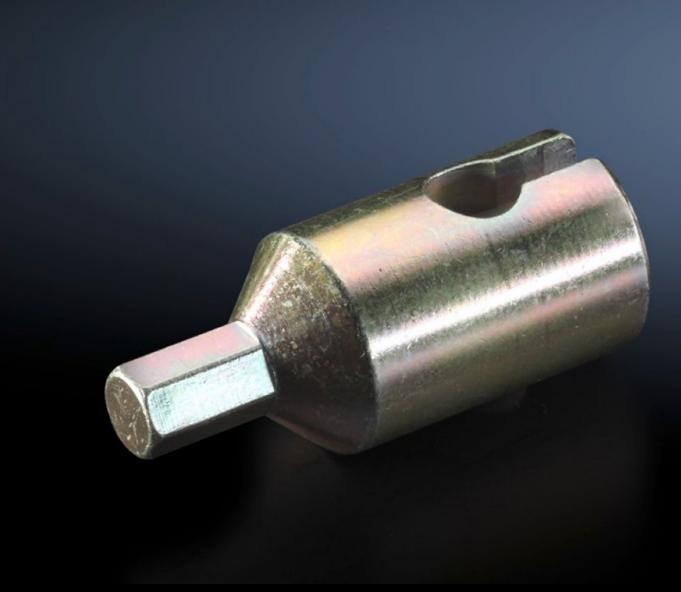

## AS 4050.218 Screw adaptor

State: 6/07/2025 (Source: rittal.com/au-en)

## AS 4050.218 - Screw adaptor for spindle hoist

For operating the assembly frame spindle drive using a cordless screwdriver. To fit assembly frame 150 MN.