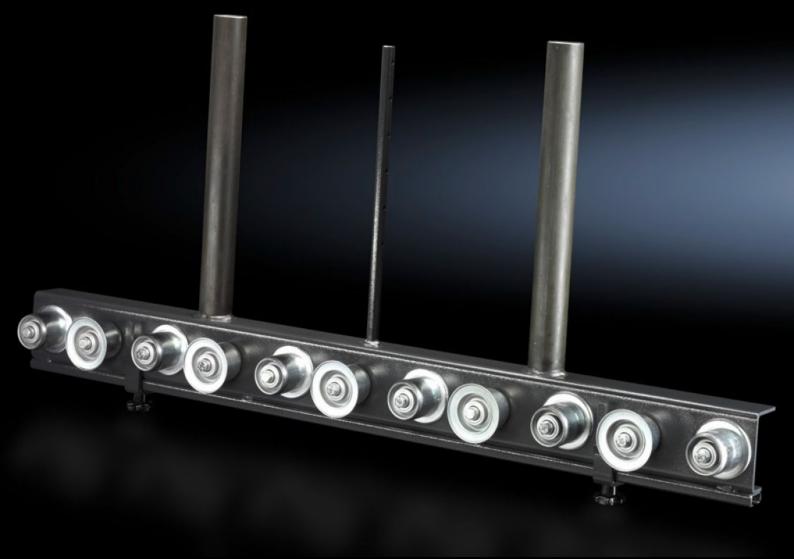

## AS 4050.220 - Roller conveyor for assembly frame

For inserting the mounting plate sideways into the enclosure. To fit assembly frame 300 ENH.

## **Features**

| Model No.             | AS 4050.220                                                                                  |
|-----------------------|----------------------------------------------------------------------------------------------|
| Product description   | For inserting the mounting plate sideways into the enclosure. To fit assembly frame 300 ENH. |
| To fit Model No.      | 4050.300                                                                                     |
| Packs of              | 1 pc(s).                                                                                     |
| Net weight            | 12                                                                                           |
| Gross weight          | 13.94                                                                                        |
| Customs tariff number | 84662020                                                                                     |
| EAN                   | 4028177804722                                                                                |
| ETIM 9                | EC001231                                                                                     |
| ETIM 8                | EC001231                                                                                     |
| ECLASS 8.0            | 36659290                                                                                     |