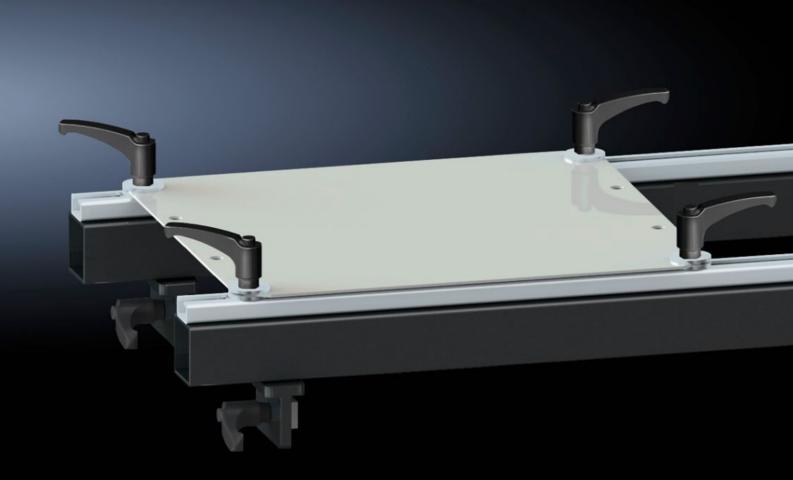

## AS 4050.221 - Set of brackets for assembly frame

For secure attachment of a mounting plate onto the assembly frames 150 MN, 200 EN and 300 ENH.

## Features

| Model No.             | AS 4050.221                                                                                 |
|-----------------------|---------------------------------------------------------------------------------------------|
| Product description   | For secure attachment of a mounting plate onto the assembly frames 150 MN, 200 EN, 300 ENH. |
| Supply includes       | 4 cover caps                                                                                |
|                       | 12 handles                                                                                  |
|                       | 2 holders                                                                                   |
|                       | 16 washers                                                                                  |
|                       | 12 sliding blocks                                                                           |
| To fit Model No.      | 4050.150                                                                                    |
|                       | 4050.200                                                                                    |
|                       | 4050.300                                                                                    |
| Packs of              | 1 pc(s).                                                                                    |
| Net weight            | 15.3                                                                                        |
| Gross weight          | 16                                                                                          |
| Customs tariff number | 73269098                                                                                    |
| EAN                   | 4028177806313                                                                               |
| ETIM 9                | EC001231                                                                                    |
| ETIM 8                | EC001231                                                                                    |
| ECLASS 8.0            | 36659290                                                                                    |
|                       |                                                                                             |