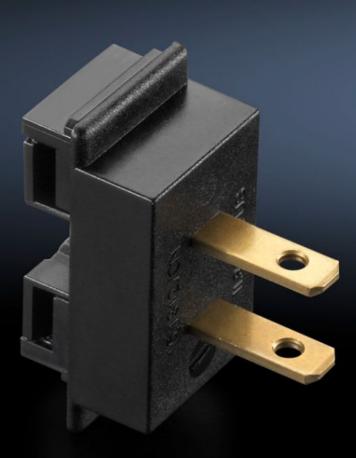

## AS 4050.222 - Connection adaptor for voltage supply

Adaptor connector for the power supply to assembly frames 200 EN and 300 ENH.

## Features

| Model No.             | AS 4050.222                                                                   |
|-----------------------|-------------------------------------------------------------------------------|
| Design                | USA, Canada, Central and South America, Japan                                 |
| Product description   | Adaptor connector for the power supply to assembly frames 200 EN and 300 ENH. |
| To fit Model No.      | 4050.200<br>4050.300                                                          |
| Packs of              | 1 pc(s).                                                                      |
| Net weight            | 0.045                                                                         |
| Gross weight          | 0.05                                                                          |
| Customs tariff number | 85366990                                                                      |
| EAN                   | 4028177806641                                                                 |
| ETIM 9                | EC001231                                                                      |
| ETIM 8                | EC001231                                                                      |
| ECLASS 8.0            | 36659290                                                                      |
|                       |                                                                               |