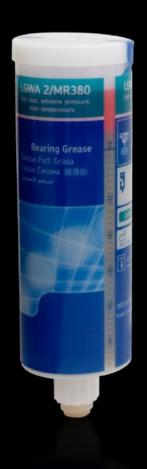

## AS 4050.324 - Lubricant cartridge for Perforex laser centres LC

Lubricant to replace empty containers on the central lubrication system for drive units in the Perforex laser centre LC.

## **Features**

| Model No.             | AS 4050.324                                                                                                                  |
|-----------------------|------------------------------------------------------------------------------------------------------------------------------|
| Product description   | Lubricant to replace empty containers on the central lubrication system for the drive units in the Perforex laser centre LC. |
| Contents              | 380 ml                                                                                                                       |
| Note                  | 3 containers are required for complete configuration                                                                         |
| Packs of              | 1 pc(s).                                                                                                                     |
| Net weight            | 0.6                                                                                                                          |
| Gross weight          | 0.66                                                                                                                         |
| Customs tariff number | 34031910                                                                                                                     |
| EAN                   | 4028177922990                                                                                                                |
| ECLASS 8.0            | 36600890                                                                                                                     |