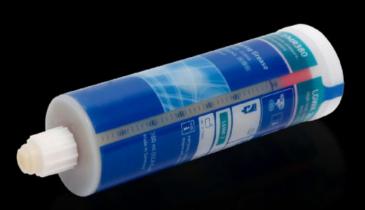

## AS 4050.324 - Lubricant cartridge for Perforex laser centres LC

Lubricant to replace empty containers on the central lubrication system for drive units in the Perforex laser centre LC.

## **Features**

| Model No.             | AS 4050.324                                                                                                                  |
|-----------------------|------------------------------------------------------------------------------------------------------------------------------|
| Product description   | Lubricant to replace empty containers on the central lubrication system for the drive units in the Perforex laser centre LC. |
| Contents              | 380 ml                                                                                                                       |
| Note                  | 3 containers are required for complete configuration                                                                         |
| Packs of              | 1 pc(s).                                                                                                                     |
| Net weight            | 0.6                                                                                                                          |
| Gross weight          | 0.66                                                                                                                         |
| Customs tariff number | 34031910                                                                                                                     |
| EAN                   | 4028177922990                                                                                                                |
| ECLASS 8.0            | 36600890                                                                                                                     |