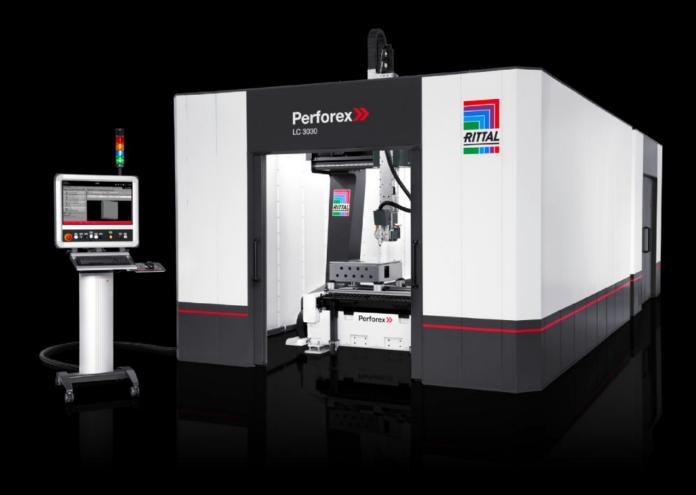

## AS 4050.332 - Subassembly for Perforex LC 3030

Option of positioning the units on either the left or right of the machine.

## **Features**

| AS 4050.332<br>right                                                                                           |
|----------------------------------------------------------------------------------------------------------------|
| right                                                                                                          |
|                                                                                                                |
| Option of positioning the units on either the left or right of the machine.                                    |
| Variable positioning of the units, depending on the space situation and siting position in the production hall |
| Width: 1,544 mm                                                                                                |
| Height: 3,379 mm                                                                                               |
| Depth: 3,503 mm                                                                                                |
| Not suitable for retrofitting                                                                                  |
| 4050330                                                                                                        |
| 4050335                                                                                                        |
| 1 pc(s).                                                                                                       |
| 0.001                                                                                                          |
| 0.001                                                                                                          |
| 73069000                                                                                                       |
| 4028177952430                                                                                                  |
|                                                                                                                |