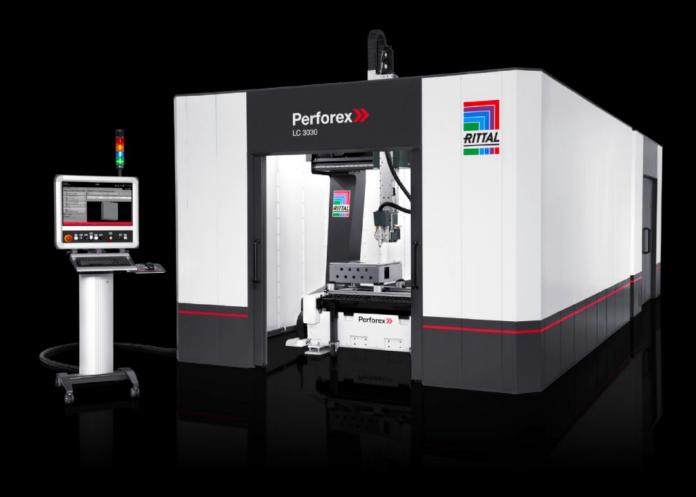

## AS 4050.333 - Housing of subassembly platform for Perforex LC 3030

Unit platform housing for Perforex LC analogous to the machine housing.

## **Features**

| Model No.             | AS 4050.333                                                                                                                                                       |
|-----------------------|-------------------------------------------------------------------------------------------------------------------------------------------------------------------|
| Product description   | Unit platform housing for Perforex LC analogous to the machine housing.                                                                                           |
| Benefits              | Controlled access to units  Neat finish  Noise reduction  Minimise cable chaos – Prevent obstructions to the air circulation ir  the vicinity of network switches |
| Support area          | Width: 2,600 mm<br>Height: 2,704 mm<br>Depth: 5,100 mm                                                                                                            |
| To fit Model No.      | 4050330<br>4050335                                                                                                                                                |
| Packs of              | 1 pc(s).                                                                                                                                                          |
| Net weight            | 650                                                                                                                                                               |
| Gross weight          | 650                                                                                                                                                               |
| Customs tariff number | 73269098                                                                                                                                                          |
| EAN                   | 4028177957534                                                                                                                                                     |