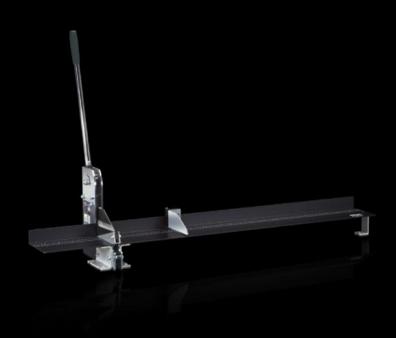

### AS 4050.435 - Wiring duct cutter MC125

For manual cutting of wiring ducts, with adjustable length end stop for the machined material. Anodised contact surface with laser-engraved calibration in millimetres and inches. Integral finger guard ensures safe machining. Intended for mounting on a workbench.

#### **Features**

| Model No.                                       | AS 4050.435                                                                                                                                                                                                                                                                      |
|-------------------------------------------------|----------------------------------------------------------------------------------------------------------------------------------------------------------------------------------------------------------------------------------------------------------------------------------|
| Product description                             | For manual cutting of wiring ducts, with adjustable length end stop<br>for the machined material. Anodised contact surface with laser-<br>engraved calibration in millimetres and inches. Integral finger guard<br>ensures safe machining. Intended for mounting on a workbench. |
| Benefits                                        | Enables inexpensive manual cutting of wiring ducts Easier for cutting wiring ducts to length compared to sawing by hand                                                                                                                                                          |
| Support area                                    | Width: 1,332 mm<br>Height: 798 mm<br>Depth: 405 mm                                                                                                                                                                                                                               |
| Insertion height (max.)                         | 28 mm                                                                                                                                                                                                                                                                            |
| Machinable wall thickness of cable ducts (max.) | 2.5 mm                                                                                                                                                                                                                                                                           |
| Max. machinable width of cable duct             | 125 mm                                                                                                                                                                                                                                                                           |
|                                                 |                                                                                                                                                                                                                                                                                  |