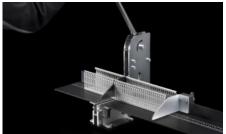

### AS 4050.435 - Wiring duct cutter MC125

For manual cutting of wiring ducts, with adjustable length end stop for the machined material. Anodised contact surface with laser-engraved calibration in millimetres and inches. Integral finger guard ensures safe machining. Intended for mounting on a workbench.

#### **Features**

| Model No.                                       | AS 4050.435                                                                                                                                                                                                                                                                      |
|-------------------------------------------------|----------------------------------------------------------------------------------------------------------------------------------------------------------------------------------------------------------------------------------------------------------------------------------|
| Product description                             | For manual cutting of wiring ducts, with adjustable length end stop<br>for the machined material. Anodised contact surface with laser-<br>engraved calibration in millimetres and inches. Integral finger guard<br>ensures safe machining. Intended for mounting on a workbench. |
| Benefits                                        | Enables inexpensive manual cutting of wiring ducts Easier for cutting wiring ducts to length compared to sawing by hand                                                                                                                                                          |
| Support area                                    | Width: 1,332 mm<br>Height: 798 mm<br>Depth: 405 mm                                                                                                                                                                                                                               |
| Insertion height (max.)                         | 28 mm                                                                                                                                                                                                                                                                            |
| Machinable wall thickness of cable ducts (max.) | 2.5 mm                                                                                                                                                                                                                                                                           |
| Max. machinable width of cable duct             | 125 mm                                                                                                                                                                                                                                                                           |
|                                                 |                                                                                                                                                                                                                                                                                  |