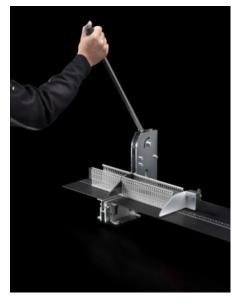

### AS 4050.435 - Wiring duct cutter MC125

For manual cutting of wiring ducts, with adjustable length end stop for the machined material. Anodised contact surface with laser-engraved calibration in millimetres and inches. Integral finger guard ensures safe machining. Intended for mounting on a workbench.

#### **Features**

| Model No.                                       | AS 4050.435                                                                                                                                                                                                                                                                      |
|-------------------------------------------------|----------------------------------------------------------------------------------------------------------------------------------------------------------------------------------------------------------------------------------------------------------------------------------|
| Product description                             | For manual cutting of wiring ducts, with adjustable length end stop<br>for the machined material. Anodised contact surface with laser-<br>engraved calibration in millimetres and inches. Integral finger guard<br>ensures safe machining. Intended for mounting on a workbench. |
| Benefits                                        | Enables inexpensive manual cutting of wiring ducts Easier for cutting wiring ducts to length compared to sawing by hand                                                                                                                                                          |
| Support area                                    | Width: 1,332 mm<br>Height: 798 mm<br>Depth: 405 mm                                                                                                                                                                                                                               |
| Insertion height (max.)                         | 28 mm                                                                                                                                                                                                                                                                            |
| Machinable wall thickness of cable ducts (max.) | 2.5 mm                                                                                                                                                                                                                                                                           |
| Max. machinable width of cable duct             | 125 mm                                                                                                                                                                                                                                                                           |
|                                                 |                                                                                                                                                                                                                                                                                  |