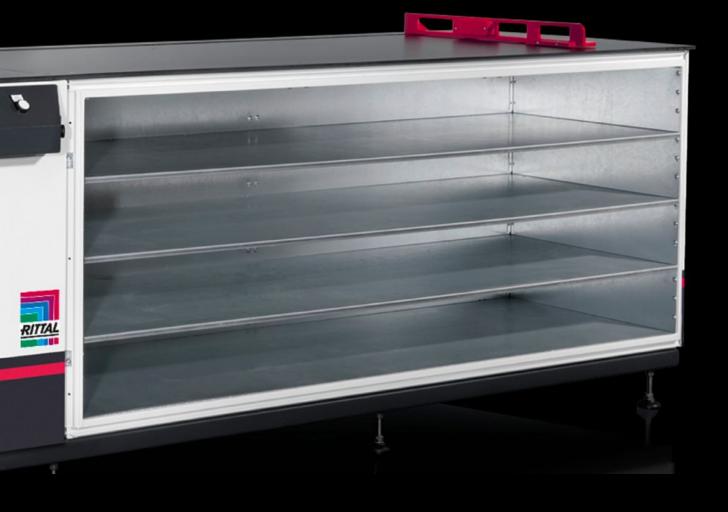

## AS 4050.442 - Storage system for Secarex AC 18

Integral storage system for user-friendly storage of cable ducts and top hat rails in the right-hand interior of the Secarex AC 18.

## **Features**

| Model No.                | AS 4050.442                                                                                                                         |
|--------------------------|-------------------------------------------------------------------------------------------------------------------------------------|
| Product description      | Integral storage system for user-friendly storage of cable ducts and top hat rails in the right-hand interior of the Secarex AC 18. |
| Benefits                 | Careful storage<br>Easy to use                                                                                                      |
| Technical specifications | Dimensions of shelves (W x D): 1906 x 550 mm                                                                                        |
| Material                 | Sheet steel, zinc-plated                                                                                                            |
| Supply includes          | 3 shelves                                                                                                                           |
| Packs of                 | 3 pc(s).                                                                                                                            |
| Customs tariff number    | 84669360                                                                                                                            |
| EAN                      | 4028177922938                                                                                                                       |
| ECLASS 8.0               | 36629290                                                                                                                            |