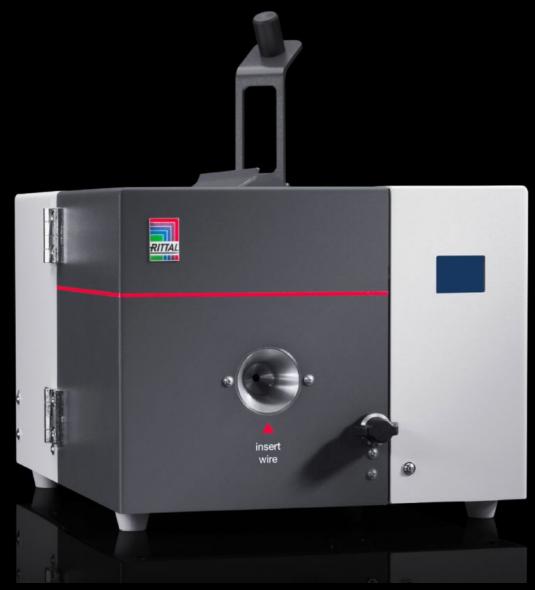

## AS 4050.454 - Crimping machine R8 E

Electrically driven wire stripping and crimping machine for taped wire end ferrules on a reel.

#### **Features**

| Model No.                | AS 4050.454                                                                                                  |
|--------------------------|--------------------------------------------------------------------------------------------------------------|
| Design                   | Touchscreen display                                                                                          |
| Product description      | Electrically powered wire stripping and crimping machine for taped wire end ferrules on a reel.              |
| Benefits                 | Easy to operate Fast adjustment Flexible use in the workshop Rapid replacement of consumables                |
| Technical specifications | Crimping range 0.5 - 2.5 mm² (AWG 20 - 14) Crimping length 8 mm (0.31 in.) Insertion length 40 mm (1.57 in.) |
| Note                     | The standard crimping form is trapezoid – others available on request                                        |
| Dimensions               | Width: 288 mm<br>Height: 230 mm<br>Depth: 345 mm                                                             |
| Rated operating voltage  | 100 V - 240 V, 1~, 50 Hz/60 Hz                                                                               |
| Apparent power           | 100 VA                                                                                                       |
| Compression              | Trapezoid crimp                                                                                              |
| Cycle time               | 1.8 s                                                                                                        |
| Packs of                 | 1 pc(s).                                                                                                     |
|                          |                                                                                                              |