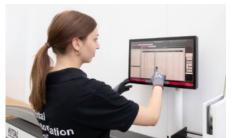

## AS 4050.557 - Label printer for Cutting Terminal CT

The label printer for the Cutting Terminal CT cutting centre generates barcodes for the materials cut to size. This integrated component labelling solution assists with subsequent order picking and the placement of processed rails and conduits on the mounting plate.