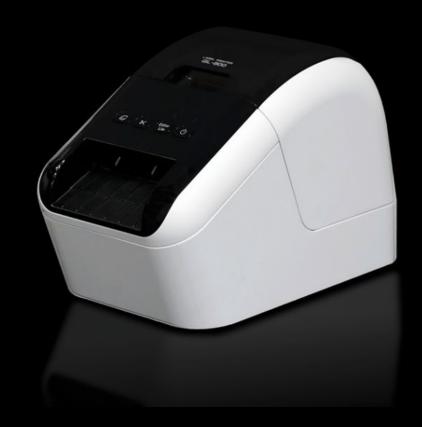

## AS 4050.557 Label printer

State: 16/08/2025 (Source: rittal.com/au-en)

## AS 4050.557 - Label printer for Cutting Terminal CT

The label printer for the Cutting Terminal CT cutting centre generates barcodes for the materials cut to size. This integrated component labelling solution assists with subsequent order picking and the placement of processed rails and conduits on the mounting plate.