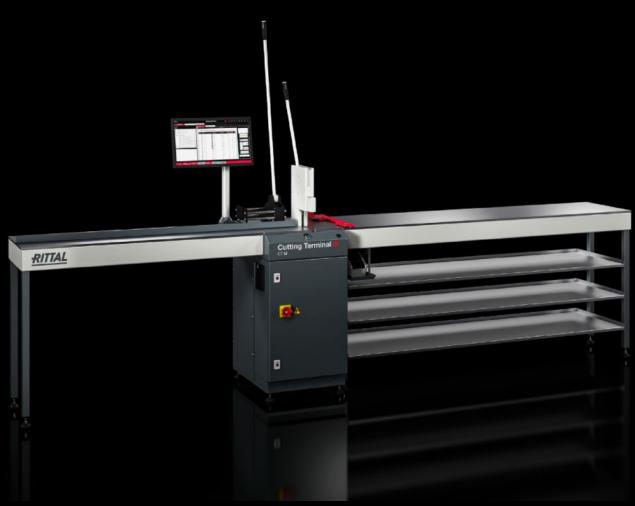

## undefined 4050.558 - Storage system for Cutting Terminal CT

Integral storage system for user-friendly storage of cable ducts and top hat rails in the right-hand interior of the Cutting Terminal CT.

## Features

| Model No.                | 4050.558                          |
|--------------------------|-----------------------------------|
| Benefits                 | Careful storage                   |
|                          | Easy to use                       |
|                          | Space-saving solution             |
| Technical specifications | Dimensions (W x D): 2010 x 540 mm |
| Supply includes          | 3 shelves                         |
| Packs of                 | 3 pc(s).                          |