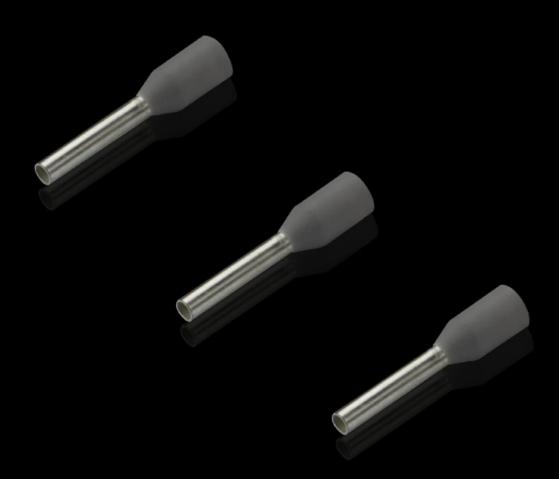

### AS 4050.731 - Wire end ferrules loose

With plastic collar.

#### Features

| AS 4050.731                                                                                                                                         |
|-----------------------------------------------------------------------------------------------------------------------------------------------------|
| With plastic collar.                                                                                                                                |
| Heat-resistant to 105 °C                                                                                                                            |
| E-Cu, galvanic tin-plated<br>Plastic collar: Polypropylene                                                                                          |
| Grey                                                                                                                                                |
| 8 mm                                                                                                                                                |
| 18                                                                                                                                                  |
| 2.8 mm                                                                                                                                              |
| 0.75 mm²                                                                                                                                            |
| Yes                                                                                                                                                 |
| UL-certified in conjunction with the relevant tools, such as crimping machines.<br>For bespoke advice, please contact your Rittal sales consultant. |
| AEH DIN 46228                                                                                                                                       |
| 4051.205<br>4051.210<br>4050.452                                                                                                                    |
| Loose                                                                                                                                               |
| 500 pc(s).                                                                                                                                          |
| 0.5                                                                                                                                                 |
| 0.043                                                                                                                                               |
| 85369010                                                                                                                                            |
|                                                                                                                                                     |
|                                                                                                                                                     |