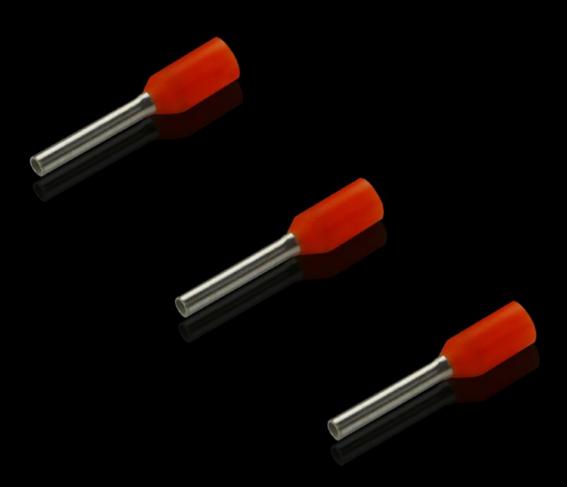

## AS 4050.760 - Wire end ferrules loose

With plastic collar.

## Features

| Model No.                | AS 4050.760                                                                                                                                            |  |
|--------------------------|--------------------------------------------------------------------------------------------------------------------------------------------------------|--|
| Product description      | With plastic collar.                                                                                                                                   |  |
| Technical specifications | Heat-resistant to 105 °C                                                                                                                               |  |
| Material                 | E-Cu, galvanic tin-plated<br>Plastic collar: Polypropylene                                                                                             |  |
| Colour                   | Orange                                                                                                                                                 |  |
| Length                   | 8 mm                                                                                                                                                   |  |
| AWG                      | 20                                                                                                                                                     |  |
| Internal diameter        | 2.6 mm                                                                                                                                                 |  |
| Rittal colour code       | Yes                                                                                                                                                    |  |
| For cross-section        | 0.5 mm²                                                                                                                                                |  |
| Note                     | UL-certified in conjunction with the relevant tools, such as crimping<br>machines.<br>For bespoke advice, please contact your Rittal sales consultant. |  |
| Standards                | AEH DIN 46228                                                                                                                                          |  |
| To fit Model No.         | 4051.205<br>4051.210<br>4050.452                                                                                                                       |  |
| Delivery form            | Loose                                                                                                                                                  |  |
| Packs of                 | 500 pc(s).                                                                                                                                             |  |
| Gross weight             | 0.036                                                                                                                                                  |  |
| Customs tariff number    | 85369010                                                                                                                                               |  |
| EAN                      | 4028177815780                                                                                                                                          |  |
| ETIM 9                   | EC000005                                                                                                                                               |  |
|                          |                                                                                                                                                        |  |