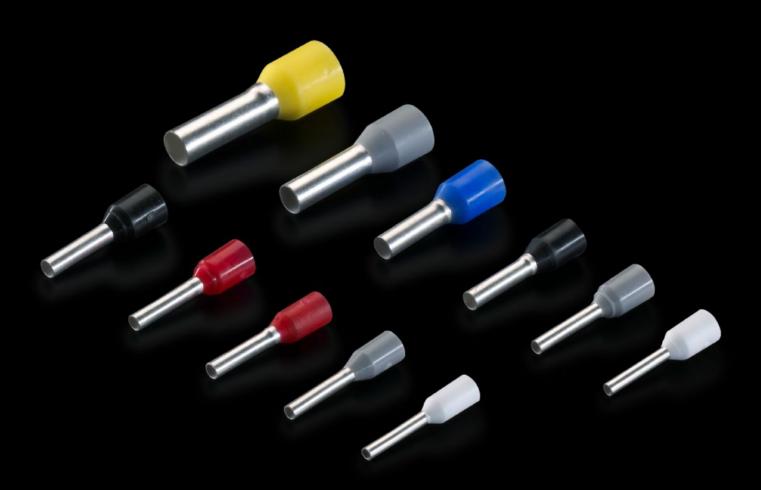

## AS 4050.780 - Wire end ferrules loose

With plastic collar.

## Features

| Model No.                | AS 4050.780                                                                                                                                            |
|--------------------------|--------------------------------------------------------------------------------------------------------------------------------------------------------|
| Product description      | With plastic collar.                                                                                                                                   |
| Technical specifications | Heat-resistant to 105 °C                                                                                                                               |
| Material                 | E-Cu, galvanic tin-plated<br>Plastic collar: Polypropylene                                                                                             |
| Colour                   | Blue                                                                                                                                                   |
| Length                   | 12 mm                                                                                                                                                  |
| AWG                      | 14                                                                                                                                                     |
| Internal diameter        | 4.2 mm                                                                                                                                                 |
| Rittal colour code       | Yes                                                                                                                                                    |
| DIN colour code          | Yes                                                                                                                                                    |
| Note                     | UL-certified in conjunction with the relevant tools, such as crimping<br>machines.<br>For bespoke advice, please contact your Rittal sales consultant. |
| Standards                | AEH DIN 46228                                                                                                                                          |
| Delivery form            | Loose                                                                                                                                                  |
| Packs of                 | 500 pc(s).                                                                                                                                             |
| Net weight               | 0.5                                                                                                                                                    |
| Customs tariff number    | 85369010                                                                                                                                               |
| EAN                      | 4028177999923                                                                                                                                          |
| ETIM 9                   | EC000005                                                                                                                                               |
| ETIM 8                   | EC000005                                                                                                                                               |
| ECLASS 8.0               | 36659290                                                                                                                                               |
|                          |                                                                                                                                                        |