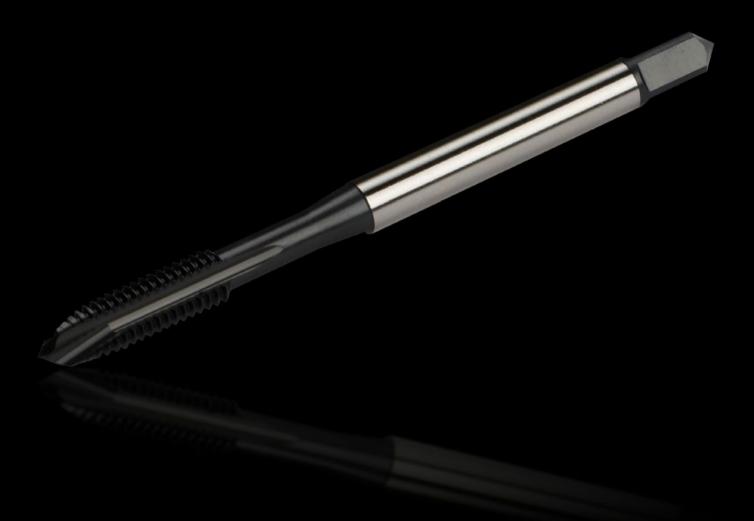

## AS 4050.814 - Machine thread tap

Machine thread tapper for Perforex machining centres BC, Perforex Milling Terminals MT S and laser centres LC.

## **Features**

| Model No.             | AS 4050.814                                                       |
|-----------------------|-------------------------------------------------------------------|
| Design                | HSSE-V3                                                           |
|                       | Vaporised                                                         |
|                       | For through-hole thread                                           |
|                       | Form B with spiral point                                          |
|                       | High-performance steel with vanadium portion                      |
| Product description   | Machine thread tapper for Perforex machining centres BC, Perforex |
|                       | milling terminals BC and laser centres LC.                        |
| Dimensions            | Thread: M6                                                        |
| Machinable material   | Steel                                                             |
|                       | Stainless steel                                                   |
|                       | Aluminium                                                         |
|                       | Plastic                                                           |
| Packs of              | 3 pc(s).                                                          |
| Net weight            | 0.051                                                             |
| Gross weight          | 0.055                                                             |
| Customs tariff number | 82051000                                                          |
| EAN                   | 4028177704091                                                     |
| ETIM 9                | EC002155                                                          |
| ETIM 8                | EC002155                                                          |
| ECLASS 8.0            | 36609208                                                          |