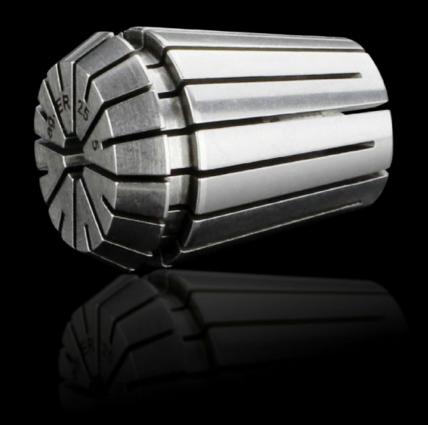

## AS 4050.824 - Collet, drills

Elastic clamping jaws to accommodate the drill bits and milling cutters for Perforex machining centres BC and Perforex Milling Terminal MT.

## **Features**

| Model No.  AS 4050.824  Design  ER25  Product description  Elastic clamping jaws to accommodate the dril machining centres BC and Perforex milling terror To fit Ø  4.1 - 5 mm  Packs of  1 pc(s).  Net weight  0.085  Gross weight  0.112  Customs tariff number  84669360  EAN  4028177704190  ETIM 9  EC003010 |  |
|-------------------------------------------------------------------------------------------------------------------------------------------------------------------------------------------------------------------------------------------------------------------------------------------------------------------|--|
| Product description  Elastic clamping jaws to accommodate the dril machining centres BC and Perforex milling term  To fit Ø  4.1 - 5 mm  Packs of  1 pc(s).  Net weight  0.085  Gross weight  0.112  Customs tariff number  84669360  EAN  4028177704190                                                          |  |
| To fit Ø 4.1 - 5 mm  Packs of 1 pc(s).  Net weight 0.085  Gross weight 0.112  Customs tariff number 84669360  EAN 4028177704190                                                                                                                                                                                   |  |
| Packs of       1 pc(s).         Net weight       0.085         Gross weight       0.112         Customs tariff number       84669360         EAN       4028177704190                                                                                                                                              |  |
| Net weight 0.085  Gross weight 0.112  Customs tariff number 84669360  EAN 4028177704190                                                                                                                                                                                                                           |  |
| Gross weight 0.112  Customs tariff number 84669360  EAN 4028177704190                                                                                                                                                                                                                                             |  |
| Customs tariff number 84669360  EAN 4028177704190                                                                                                                                                                                                                                                                 |  |
| EAN 4028177704190                                                                                                                                                                                                                                                                                                 |  |
|                                                                                                                                                                                                                                                                                                                   |  |
| ETIM 9 EC003010                                                                                                                                                                                                                                                                                                   |  |
|                                                                                                                                                                                                                                                                                                                   |  |
| ETIM 8 EC003010                                                                                                                                                                                                                                                                                                   |  |
| ECLASS 8.0 36609207                                                                                                                                                                                                                                                                                               |  |