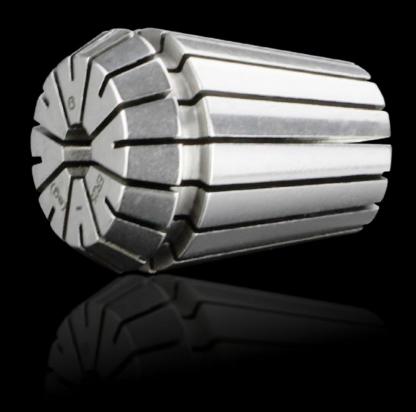

## AS 4050.825 - Collet, drills

Elastic clamping jaws to accommodate the drill bits and milling cutters for Perforex machining centres BC and Perforex Milling Terminal MT.

## **Features**

| AS 4050.825                                                                                                              |
|--------------------------------------------------------------------------------------------------------------------------|
| ER25                                                                                                                     |
| Elastic clamping jaws to accommodate the drill bits for Perforex machining centres BC and Perforex milling terminals MT. |
| 5.1 - 6 mm                                                                                                               |
| 1 pc(s).                                                                                                                 |
| 0.09                                                                                                                     |
| 0.113                                                                                                                    |
| 84669360                                                                                                                 |
| 4028177704206                                                                                                            |
| EC003010                                                                                                                 |
| EC003010                                                                                                                 |
| 36609207                                                                                                                 |
|                                                                                                                          |