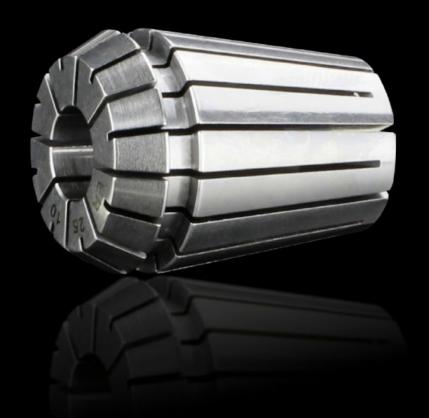

## AS 4050.829 - Collet, drills

Elastic clamping jaws to accommodate the drill bits and milling cutters for Perforex machining centres BC and Perforex Milling Terminal MT.

## **Features**

| Model No.             | AS 4050.829                                                                                                              |
|-----------------------|--------------------------------------------------------------------------------------------------------------------------|
| Design                | ER25                                                                                                                     |
| Product description   | Elastic clamping jaws to accommodate the drill bits for Perforex machining centres BC and Perforex milling terminals MT. |
| To fit Ø              | 9.1 - 10 mm                                                                                                              |
| Packs of              | 1 pc(s).                                                                                                                 |
| Net weight            | 0.5                                                                                                                      |
| Gross weight          | 0.5                                                                                                                      |
| Customs tariff number | 84669360                                                                                                                 |
| EAN                   | 4028177704244                                                                                                            |
| ETIM 9                | EC003010                                                                                                                 |
| ETIM 8                | EC003010                                                                                                                 |
| ECLASS 8.0            | 36609207                                                                                                                 |