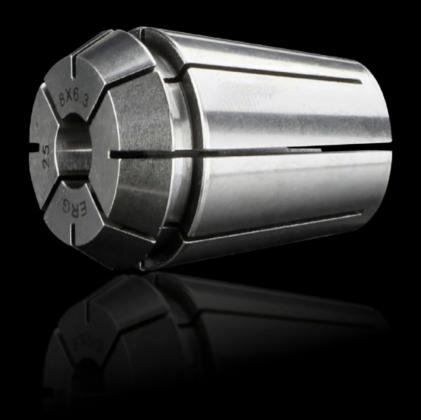

## AS 4050.836 - Collet, taps

The elastic clamping jaws accommodate the drill bits for Perforex machining centres BC and Perforex milling terminals MT.

## **Features**

| Model No.             | AS 4050.836                                                                                                               |
|-----------------------|---------------------------------------------------------------------------------------------------------------------------|
| Design                | ER25                                                                                                                      |
| Product description   | The elastic clamping jaws accommodate the drill bits for Perforex machining centres BC and Perforex milling terminals MT. |
| For threads           | M8                                                                                                                        |
| Packs of              | 1 pc(s).                                                                                                                  |
| Net weight            | 0.5                                                                                                                       |
| Gross weight          | 0.5                                                                                                                       |
| Customs tariff number | 84669360                                                                                                                  |
| EAN                   | 4028177704312                                                                                                             |
| ETIM 9                | EC003010                                                                                                                  |
| ETIM 8                | EC003010                                                                                                                  |
| ECLASS 8.0            | 36609208                                                                                                                  |