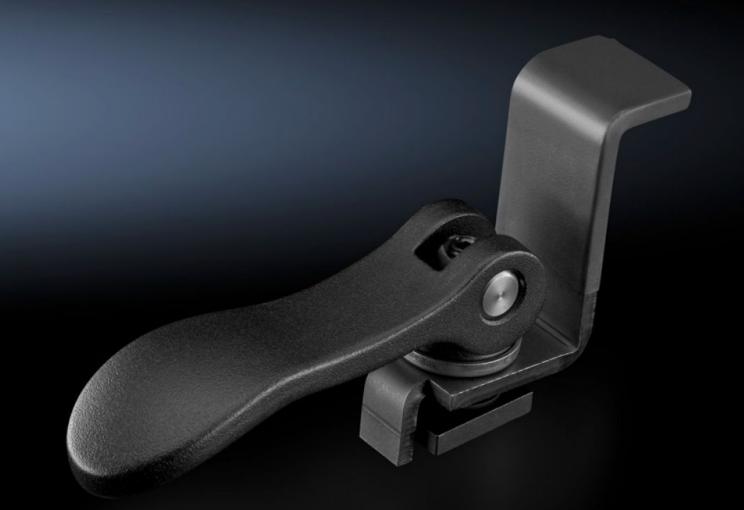

## AS 4050.850 - Cam clamp, complete

Cam clamp for Perforex BC machining centres, for simple, user-friendly clamping of enclosure panels.

## Features

| Model No.             | AS 4050.850                                                                               |
|-----------------------|-------------------------------------------------------------------------------------------|
| Product description   | Cam clamp for Perforex BC and MT, for simple, user-friendly clamping of enclosure panels. |
| Benefits              | Readily height-adjustable.<br>Easy to use                                                 |
| Supply includes       | Compression spring<br>Cam clamp<br>Sliding blocks                                         |
| Packs of              | 1 pc(s).                                                                                  |
| Net weight            | 0.26                                                                                      |
| Gross weight          | 0.271                                                                                     |
| Customs tariff number | 84669360                                                                                  |
| EAN                   | 4028177704459                                                                             |
| ETIM 9                | EC003373                                                                                  |
| ETIM 8                | EC003373                                                                                  |
| ECLASS 8.0            | 36609190                                                                                  |