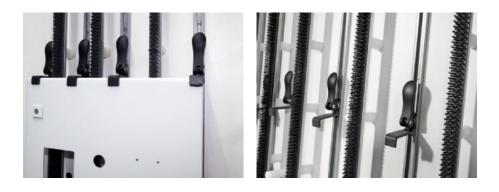

## AS 4050.850 - Cam clamp, complete

Cam clamp for Perforex BC machining centres, for simple, user-friendly clamping of enclosure panels.

## Features

| Model No.             | AS 4050.850                                                                               |
|-----------------------|-------------------------------------------------------------------------------------------|
| Product description   | Cam clamp for Perforex BC and MT, for simple, user-friendly clamping of enclosure panels. |
| Benefits              | Readily height-adjustable.<br>Easy to use                                                 |
| Supply includes       | Compression spring<br>Cam clamp<br>Sliding blocks                                         |
| Packs of              | 1 pc(s).                                                                                  |
| Net weight            | 0.26                                                                                      |
| Gross weight          | 0.271                                                                                     |
| Customs tariff number | 84669360                                                                                  |
| EAN                   | 4028177704459                                                                             |
| ETIM 9                | EC003373                                                                                  |
| ETIM 8                | EC003373                                                                                  |
| ECLASS 8.0            | 36609190                                                                                  |