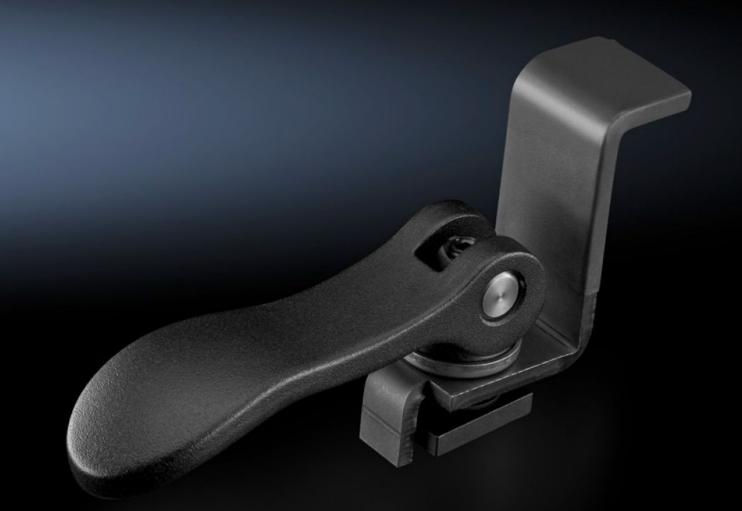

## AS 4050.851 - Cam clamp, complete

Cam clamp for Perforex BC machining centres, for simple, user-friendly clamping of enclosure panels.

## Features

| Model No.             | AS 4050.851                                                                               |
|-----------------------|-------------------------------------------------------------------------------------------|
| Product description   | Cam clamp for Perforex BC and MT, for simple, user-friendly clamping of enclosure panels. |
| Benefits              | Readily height-adjustable.<br>Easy to use                                                 |
| Supply includes       | Compression spring<br>Cam clamp<br>Sliding blocks                                         |
| Packs of              | 1 pc(s).                                                                                  |
| Net weight            | 0.275                                                                                     |
| Gross weight          | 0.29                                                                                      |
| Customs tariff number | 84669360                                                                                  |
| EAN                   | 4028177704466                                                                             |
| ETIM 9                | EC003373                                                                                  |
| ETIM 8                | EC003373                                                                                  |
| ECLASS 8.0            | 36609190                                                                                  |