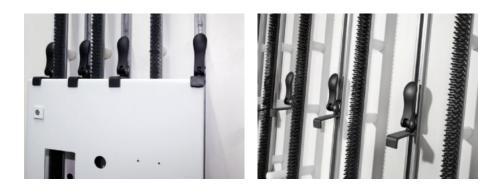

## AS 4050.851 - Cam clamp, complete

Cam clamp for Perforex BC machining centres, for simple, user-friendly clamping of enclosure panels.

## Features

| Model No.             | AS 4050.851                                                                               |
|-----------------------|-------------------------------------------------------------------------------------------|
| Product description   | Cam clamp for Perforex BC and MT, for simple, user-friendly clamping of enclosure panels. |
| Benefits              | Readily height-adjustable.<br>Easy to use                                                 |
| Supply includes       | Compression spring<br>Cam clamp<br>Sliding blocks                                         |
| Packs of              | 1 pc(s).                                                                                  |
| Net weight            | 0.275                                                                                     |
| Gross weight          | 0.29                                                                                      |
| Customs tariff number | 84669360                                                                                  |
| EAN                   | 4028177704466                                                                             |
| ETIM 9                | EC003373                                                                                  |
| ETIM 8                | EC003373                                                                                  |
| ECLASS 8.0            | 36609190                                                                                  |