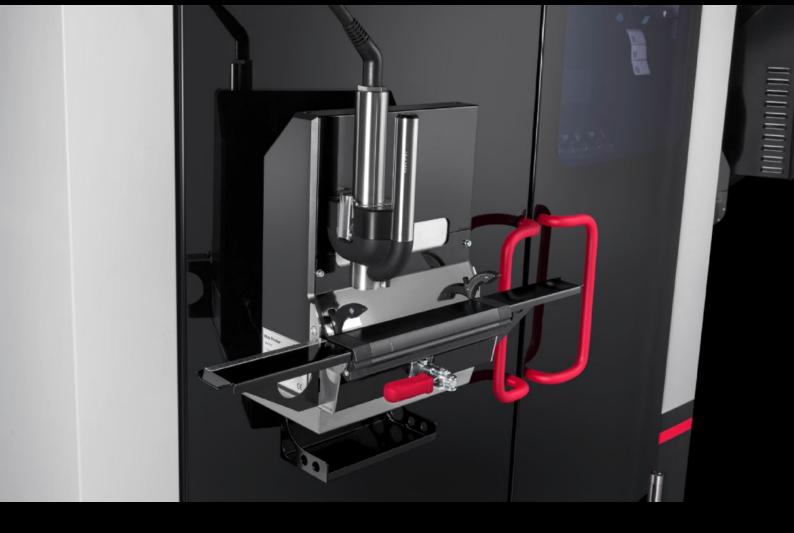

## AS 4051.011 - Wire printer add-on module for Wire Terminal

The Wire Printer add-on module supports manual labelling of wire and cable materials as well as flat materials outside of the Wire Terminal.

## **Features**

| Model No.             | AS 4051.011                                                                                                                                                                                                                    |
|-----------------------|--------------------------------------------------------------------------------------------------------------------------------------------------------------------------------------------------------------------------------|
| Product description   | The Wire Printer add-on module supports manual labelling of wire and cable materials as well as flat materials outside of the Wire Terminal. This ensures consistently high quality printing across all enclosure connections. |
| Benefits              | Wire and cable materials as well as flat materials may be manually labelled outside of the Wire Terminal in fully automatic mode.  Send print jobs automatically via the HMI                                                   |
| Supply includes       | Wire printer add-on module                                                                                                                                                                                                     |
|                       | Infeed to wire printer                                                                                                                                                                                                         |
|                       | Machine housing                                                                                                                                                                                                                |
|                       | Modified glass door on the front                                                                                                                                                                                               |
|                       | Software module                                                                                                                                                                                                                |
| Note                  | Please talk to your Rittal sales consultant about a bespoke machine configuration.                                                                                                                                             |
| To fit Model No.      | 4051.024                                                                                                                                                                                                                       |
|                       | 4051.036                                                                                                                                                                                                                       |
| Packs of              | 1 pc(s).                                                                                                                                                                                                                       |
| Net weight            | 20                                                                                                                                                                                                                             |
| Gross weight          | 34                                                                                                                                                                                                                             |
| Customs tariff number | 84433210                                                                                                                                                                                                                       |
| EAN                   | 4028177964440                                                                                                                                                                                                                  |
|                       |                                                                                                                                                                                                                                |