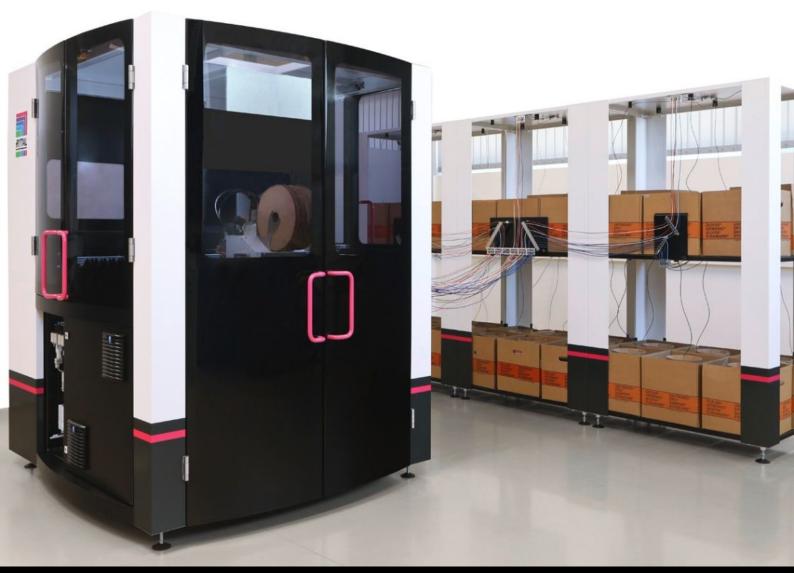

## AS 4051.027 - Wire store for Wire Terminal

Modular wire store and wire routing system for Wire Terminal WT.

## **Features**

| Model No.                | AS 4051.027                                                                                                                                                       |
|--------------------------|-------------------------------------------------------------------------------------------------------------------------------------------------------------------|
| Product description      | The modular, space-saving wire store and wire routing system ensure controlled infeed of wires into the Wire Terminal WT fully automated wire processing machine. |
| Benefits                 | Space-saving storage of six wire containers on two levels<br>Controlled, secure wire infeed<br>Modular system for individual expansion options                    |
| Technical specifications | Max. admissible load, top storey: 540 kg (corresponding to 6 wire drums @ 90 kg) Max. admissible load, top storey: 210 kg (corresponding to 6 wire drums @ 35 kg) |
| Supply includes          | Additional module                                                                                                                                                 |
| Support area             | Width: 1,200 mm<br>Height: 2,250 mm<br>Depth: 800 mm                                                                                                              |
| Number wire containers   | 12                                                                                                                                                                |
| Note                     | Modular extension with a left-hand and a right-hand wire store allows storage and infeed to be extended to a maximum of 36 wire containers                        |
| To fit Model No.         | 4051.024<br>4051.036                                                                                                                                              |
| Packs of                 | 1 pc(s).                                                                                                                                                          |
| Net weight               | 130                                                                                                                                                               |
| Gross weight             | 140                                                                                                                                                               |
| Customs tariff number    | 84662020                                                                                                                                                          |
| EAN                      | 4028177940307                                                                                                                                                     |
| ECLASS 8.0               | 17139201                                                                                                                                                          |
|                          |                                                                                                                                                                   |