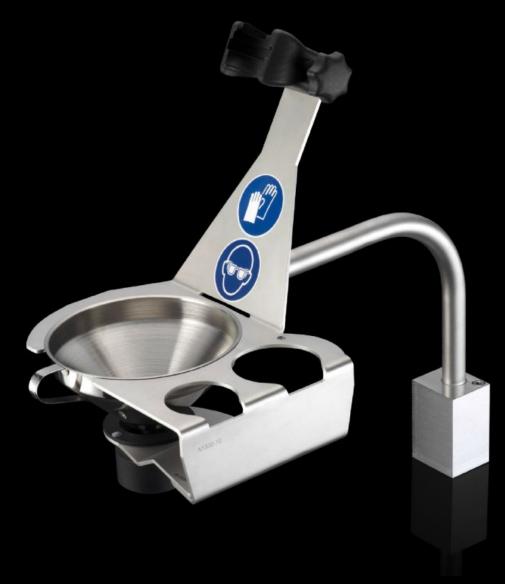

## AS 4051.031 - Cleaning station

The cleaning station is a special device for cleaning the Wire Terminal WT print heads.

#### **Features**

| The cleaning station is a special device for cleaning the Wire Terminal WT print heads.              |
|------------------------------------------------------------------------------------------------------|
| E 11 Co. 11 of 142 E 1 114E                                                                          |
| Easily fitted in the Wire Terminal WT  Optimum clamping device and stowage options for Wire Terminal |
| print head cleaning<br>Simple cleaning of the print heads                                            |
| Supports daily cleaning of the print heads                                                           |
| Cleaning station                                                                                     |
| Tray with screw-fastening for ink bottles                                                            |
| Tray holder                                                                                          |
| Print head holder                                                                                    |
| Mounting jaws for fitting in the Wire Terminal                                                       |
| Vertically hinged tube                                                                               |
| Earthing cable with mounting clamps                                                                  |
| Please talk to your Rittal sales consultant about a bespoke machine configuration.                   |
| 4051.024                                                                                             |
| 4051.036                                                                                             |
| 1 pc(s).                                                                                             |
| 4                                                                                                    |
| 4.5                                                                                                  |
|                                                                                                      |