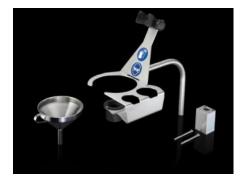

## AS 4051.031 - Cleaning station

The cleaning station is a special device for cleaning the Wire Terminal WT print heads.

#### **Features**

| The cleaning station is a special device for cleaning the Wire Terminal WT print heads.              |
|------------------------------------------------------------------------------------------------------|
| E 11 Co. 11 of 142 E 1 114E                                                                          |
| Easily fitted in the Wire Terminal WT  Optimum clamping device and stowage options for Wire Terminal |
| print head cleaning<br>Simple cleaning of the print heads                                            |
| Supports daily cleaning of the print heads                                                           |
| Cleaning station                                                                                     |
| Tray with screw-fastening for ink bottles                                                            |
| Tray holder                                                                                          |
| Print head holder                                                                                    |
| Mounting jaws for fitting in the Wire Terminal                                                       |
| Vertically hinged tube                                                                               |
| Earthing cable with mounting clamps                                                                  |
| Please talk to your Rittal sales consultant about a bespoke machine configuration.                   |
| 4051.024                                                                                             |
| 4051.036                                                                                             |
| 1 pc(s).                                                                                             |
| 4                                                                                                    |
| 4.5                                                                                                  |
|                                                                                                      |