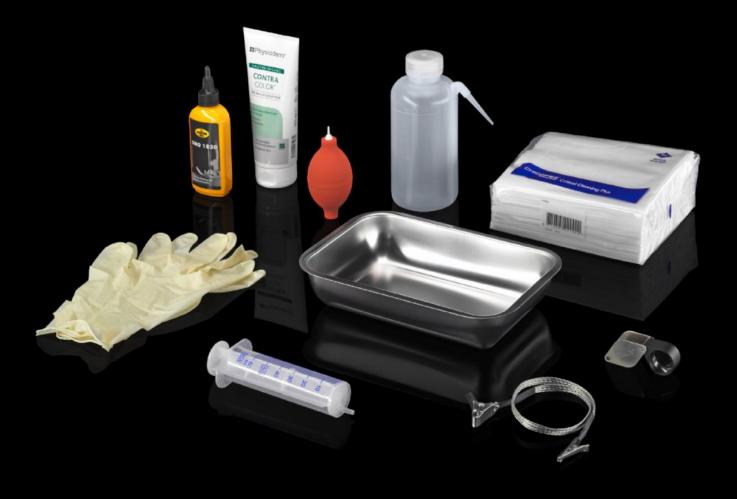

## AS 4051.032 - Cleaning set

Complete set for cleaning the printer systems of the Wire Terminal WT.

## **Features**

| Model No.             | AS 4051.032                                                                        |
|-----------------------|------------------------------------------------------------------------------------|
| Product description   | Complete set for cleaning the printer systems of the Wire Terminal WT.             |
| Benefits              | Durable print heads                                                                |
|                       | All the cleaning materials you need in one set                                     |
| Supply includes       | Cleaning cloths                                                                    |
|                       | Collecting tray                                                                    |
|                       | Earthing cable                                                                     |
|                       | Nozzle                                                                             |
|                       | Methyl ethyl ketone protective gloves                                              |
|                       | Rubber hand bellows                                                                |
|                       | Nozzle bottle                                                                      |
|                       | Magnifying glass                                                                   |
|                       | Lubrication oil for spindle drive                                                  |
|                       | Industrial hand cleaner                                                            |
| Note                  | Please talk to your Rittal sales consultant about a bespoke machine configuration. |
| To fit Model No.      | 4051.024                                                                           |
|                       | 4051.036                                                                           |
| Packs of              | 1 pc(s).                                                                           |
| Net weight            | 2                                                                                  |
| Gross weight          | 2.5                                                                                |
| Customs tariff number | 84439990                                                                           |
| EAN                   | 4028177960244                                                                      |