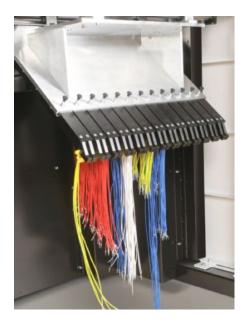

## AS 4051.044 - Wire rail magazine

The Wire Terminal WT fully automated wire processing machine has a separate ordering system. The finished, processed wires are fed to the appropriate wire rail magazine on an order-specific basis.

## Features

| AS 4051.044                                                                                                                                                                                                |
|------------------------------------------------------------------------------------------------------------------------------------------------------------------------------------------------------------|
| The Wire Terminal WT fully automated wire processing machine has<br>a separate ordering system. The finished, processed wires are fed to<br>the appropriate wire rail magazine on an order-specific basis. |
| Project-specific sorting of the wires<br>Optimum removal handling<br>Project-specific order picking for downstream processes                                                                               |
| 1 pc(s).                                                                                                                                                                                                   |
| 1.4                                                                                                                                                                                                        |
| 1.44                                                                                                                                                                                                       |
| 76169990                                                                                                                                                                                                   |
| 4028177940383                                                                                                                                                                                              |
| 17139201                                                                                                                                                                                                   |
| -                                                                                                                                                                                                          |