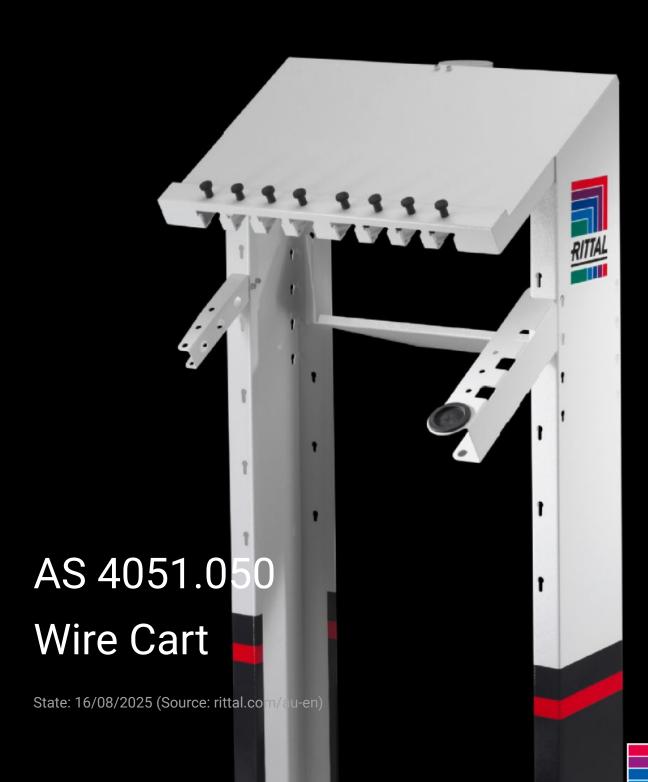

## AS 4051.050 - Wire Cart

The Wire Cart is designed to accommodate up to 8 wire rails from the Rittal Wire Terminal.

## **Features**

| Model No.                | AS 4051.050                                                        |
|--------------------------|--------------------------------------------------------------------|
| Design                   | Including tool holder on the left and right                        |
|                          | Option of adapting a tablet or monitor to digitalise the wire      |
|                          | information                                                        |
|                          | Integral support system for using other wires or materials         |
| Product description      | The Wire Cart accommodates up to 8 wire rails from the Rittal Wire |
|                          | Terminal. In this way, wires can be processed directly at the      |
|                          | enclosure wiring workstation for each individual project.          |
| Benefits                 | For flexible use in the workshop thanks to rubberised wheels       |
|                          | Project-specific order picking for downstream processes            |
|                          | Supports the downstream wiring process                             |
|                          | Fast, efficient processing of bayed wires                          |
|                          | Optimise your manual wiring workstations                           |
| Technical specifications | Max. 8 wire rail magazines                                         |
|                          | Max. admissible total weight 100 kg                                |
|                          | Max. admissible load on universal screen support 3 kg              |
| To fit Model No.         | 4051.024                                                           |
|                          | 4051.036                                                           |
| Dimensions               | Width: 640 mm                                                      |
|                          | Height: 1,500 mm                                                   |
|                          | Depth: 700 mm                                                      |
| Packs of                 | 1 pc(s).                                                           |
|                          |                                                                    |