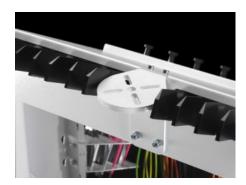

## **Features**

| Model No.                | AS 4051.050                                                        |
|--------------------------|--------------------------------------------------------------------|
| Design                   | Including tool holder on the left and right                        |
|                          | Option of adapting a tablet or monitor to digitalise the wire      |
|                          | information                                                        |
|                          | Integral support system for using other wires or materials         |
| Product description      | The Wire Cart accommodates up to 8 wire rails from the Rittal Wire |
|                          | Terminal. In this way, wires can be processed directly at the      |
|                          | enclosure wiring workstation for each individual project.          |
| Benefits                 | For flexible use in the workshop thanks to rubberised wheels       |
|                          | Project-specific order picking for downstream processes            |
|                          | Supports the downstream wiring process                             |
|                          | Fast, efficient processing of bayed wires                          |
|                          | Optimise your manual wiring workstations                           |
| Technical specifications | Max. 8 wire rail magazines                                         |
|                          | Max. admissible total weight 100 kg                                |
|                          | Max. admissible load on universal screen support 3 kg              |
| To fit Model No.         | 4051.024                                                           |
|                          | 4051.036                                                           |
| Dimensions               | Width: 640 mm                                                      |
|                          | Height: 1,500 mm                                                   |
|                          | Depth: 700 mm                                                      |
| Packs of                 | 1 pc(s).                                                           |
|                          |                                                                    |