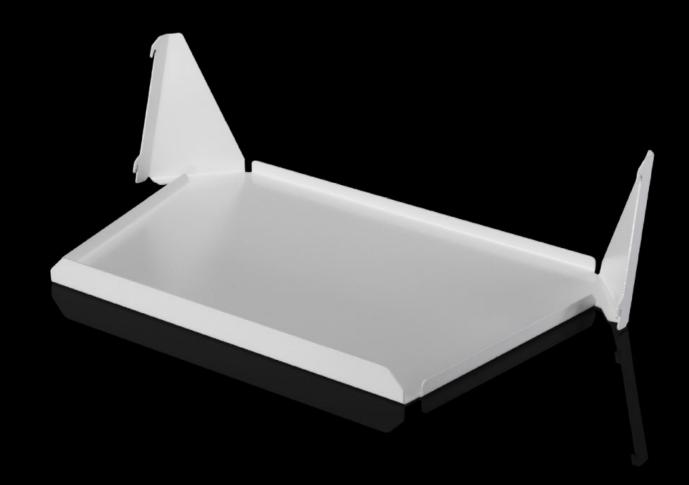

## AS 4051.055 - Shelf Wire Cart

Storage shelves, e.g. for storage boxes.

## **Features**

| AS 4051.055                                                     |
|-----------------------------------------------------------------|
| Storage shelves, e.g. for storage boxes.                        |
| Careful storage                                                 |
| Easy to use                                                     |
| The Wire Cart may be extended to a maximum of three storage     |
| shelves                                                         |
| Storage boxes with a maximum size of W x H x D: 400 x 150 x 300 |
| mm may be positioned on the storage shelves                     |
| 4051.050                                                        |
| 1 pc(s).                                                        |
| 3                                                               |
| 3.5                                                             |
| 94032080                                                        |
| 4028177960251                                                   |
|                                                                 |