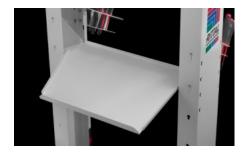

## AS 4051.055 - Shelf Wire Cart

Storage shelves, e.g. for storage boxes.

## **Features**

| AS 4051.055                                                     |
|-----------------------------------------------------------------|
| Storage shelves, e.g. for storage boxes.                        |
| Careful storage                                                 |
| Easy to use                                                     |
| The Wire Cart may be extended to a maximum of three storage     |
| shelves                                                         |
| Storage boxes with a maximum size of W x H x D: 400 x 150 x 300 |
| mm may be positioned on the storage shelves                     |
| 4051.050                                                        |
| 1 pc(s).                                                        |
| 3                                                               |
| 3.5                                                             |
| 94032080                                                        |
| 4028177960251                                                   |
|                                                                 |