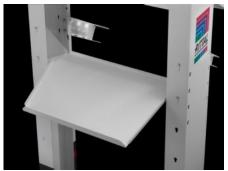

## AS 4051.055 - Shelf Wire Cart

Storage shelves, e.g. for storage boxes.

## **Features**

| AS 4051.055                                                     |
|-----------------------------------------------------------------|
| Storage shelves, e.g. for storage boxes.                        |
| Careful storage                                                 |
| Easy to use                                                     |
| The Wire Cart may be extended to a maximum of three storage     |
| shelves                                                         |
| Storage boxes with a maximum size of W x H x D: 400 x 150 x 300 |
| mm may be positioned on the storage shelves                     |
| 4051.050                                                        |
| 1 pc(s).                                                        |
| 3                                                               |
| 3.5                                                             |
| 94032080                                                        |
| 4028177960251                                                   |
|                                                                 |