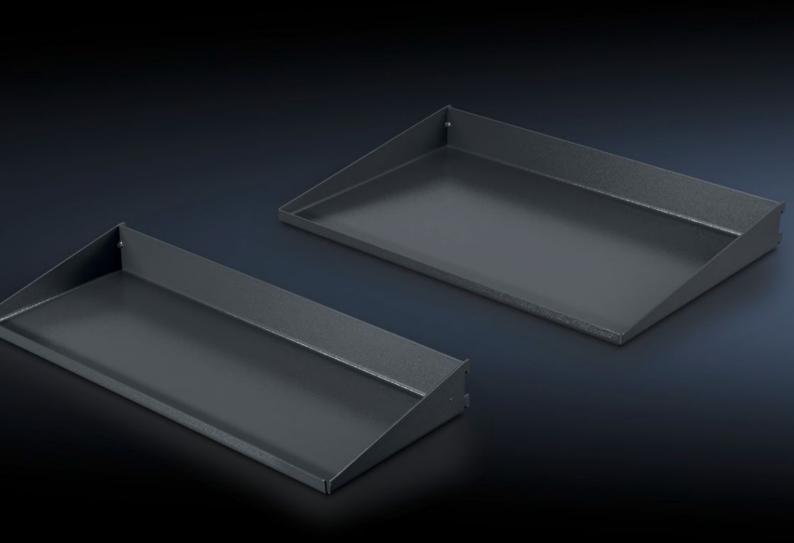

## AS 4051.101 - Shelf for WS 540

Shelf set for mounting below the desktop. Different shelf depths allow ample knee and leg room for seated working at the workstation.

## **Features**

| Model No.                | AS 4051.101                                                                                                                               |
|--------------------------|-------------------------------------------------------------------------------------------------------------------------------------------|
| Product description      | Shelf set for mounting below the desktop. Different shelf depths provide ample knee and leg room for seated working at the workstation.   |
| Benefits                 | For optimum use of the space beneath the desktop without restricting legroom Tool-free mounting of the shelves by simply hanging in place |
| Technical specifications | Top shelf (W x D): 510 x 335 mm<br>Bottom shelf (W x D): 510 x 200 mm                                                                     |
| Material                 | Sheet steel                                                                                                                               |
| Colour                   | RAL 7016                                                                                                                                  |
| Supply includes          | 2 shelves                                                                                                                                 |
| To fit Model No.         | 4051.100                                                                                                                                  |
| Packs of                 | 2 pc(s).                                                                                                                                  |
| Customs tariff number    | 73269098                                                                                                                                  |
| EAN                      | 4028177957411                                                                                                                             |
| ETIM 9                   | EC002778                                                                                                                                  |
| ETIM 8                   | EC002778                                                                                                                                  |
| ECLASS 8.0               | 21109215                                                                                                                                  |