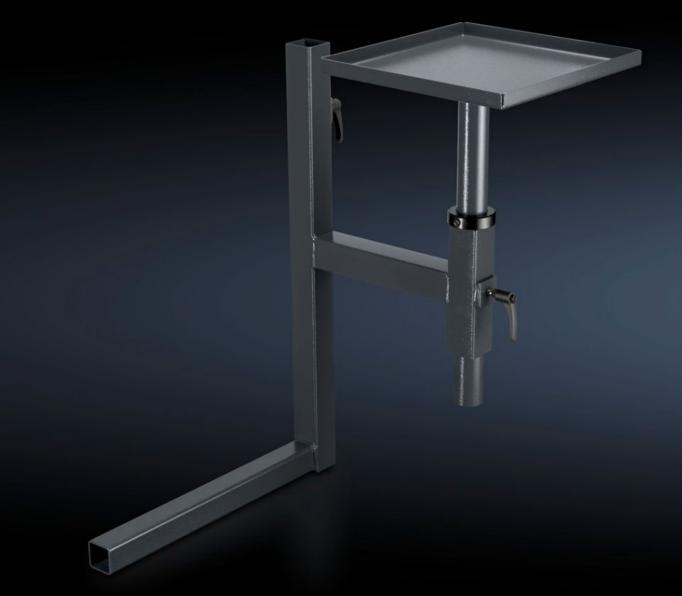

## AS 4051.103 - Component support, right for WS 540

Component support unit to fit crimping machine RC or R8 E, for mounting on the right of the Wire Station WS 540.

#### **Features**

| AS 4051.103                                                                                                                            |
|----------------------------------------------------------------------------------------------------------------------------------------|
| Component support unit to fit crimping machine RC or R8 E, for mounting on the right of the Wire Station WS 540.                       |
| Compact external mounting Flexibly adjustable in the width and height                                                                  |
| Component support (W x H x D ): 318 x 313 x 20 mm, including conduit for height adjustment of 480 mm Support arm (W x H): 500 x 700 mm |
| Sheet steel                                                                                                                            |
| RAL 7016                                                                                                                               |
| Component support for crimping machines Semi-automated machine support arm, right Assembly parts                                       |
|                                                                                                                                        |