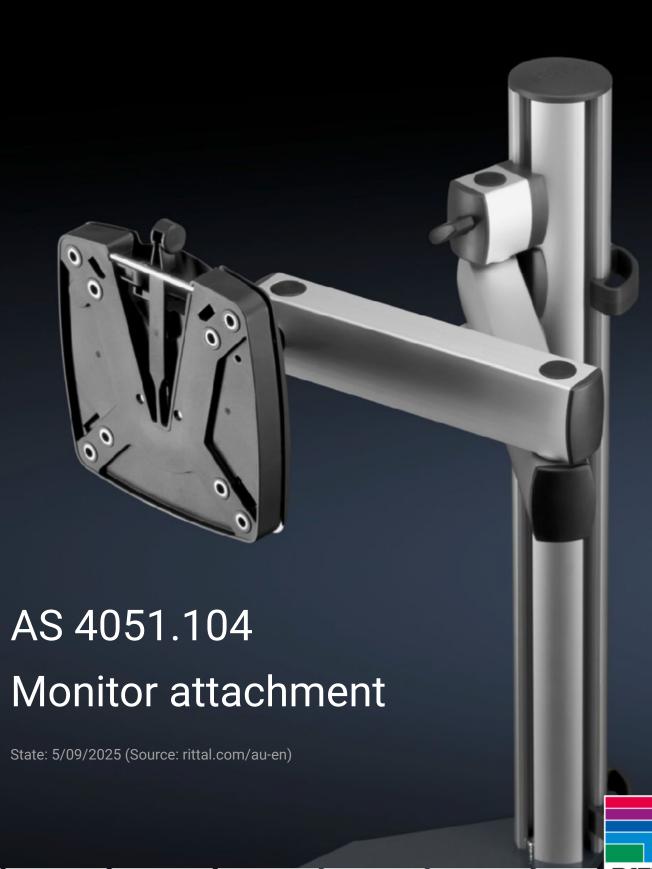

## AS 4051.104 - Monitor attachment for WS 540

For mounting all commercially available monitors up to screen diagonals of 32" with Vesa 75/100.

## **Features**

| Model No.                | AS 4051.104                                                                                                                                                |
|--------------------------|------------------------------------------------------------------------------------------------------------------------------------------------------------|
| Product description      | For mounting all commercially available monitors up to screen diagonals of 32" with Vesa 75/100.                                                           |
| Benefits                 | Stable monitor attachment<br>Vertically hinged<br>Height-adjustable                                                                                        |
| Technical specifications | Height-adjustable up to 285 mm Extendable up to 430 mm Swivel range left/right with full extension 90° Swivel range of ball head 35° all-round Vesa 75/100 |
| Material                 | Aluminium/sheet steel                                                                                                                                      |
| Supply includes          | Monitor attachment Assembly parts                                                                                                                          |
| Hint Approvals           | GS-tested                                                                                                                                                  |
| Load capacity (static)   | 10 kg                                                                                                                                                      |
| To fit Model No.         | 4051.100                                                                                                                                                   |
| Packs of                 | 1 pc(s).                                                                                                                                                   |
| Net weight               | 3.5                                                                                                                                                        |
| Gross weight             | 4.5                                                                                                                                                        |