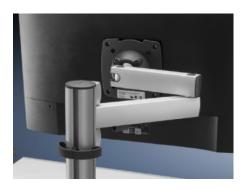

## AS 4051.104 - Monitor attachment for WS 540

For mounting all commercially available monitors up to screen diagonals of 32" with Vesa 75/100.

## **Features**

| Model No.                | AS 4051.104                                                                                                                                                |
|--------------------------|------------------------------------------------------------------------------------------------------------------------------------------------------------|
| Product description      | For mounting all commercially available monitors up to screen diagonals of 32" with Vesa 75/100.                                                           |
| Benefits                 | Stable monitor attachment<br>Vertically hinged<br>Height-adjustable                                                                                        |
| Technical specifications | Height-adjustable up to 285 mm Extendable up to 430 mm Swivel range left/right with full extension 90° Swivel range of ball head 35° all-round Vesa 75/100 |
| Material                 | Aluminium/sheet steel                                                                                                                                      |
| Supply includes          | Monitor attachment Assembly parts                                                                                                                          |
| Hint Approvals           | GS-tested                                                                                                                                                  |
| Load capacity (static)   | 10 kg                                                                                                                                                      |
| To fit Model No.         | 4051.100                                                                                                                                                   |
| Packs of                 | 1 pc(s).                                                                                                                                                   |
| Net weight               | 3.5                                                                                                                                                        |
| Gross weight             | 4.5                                                                                                                                                        |