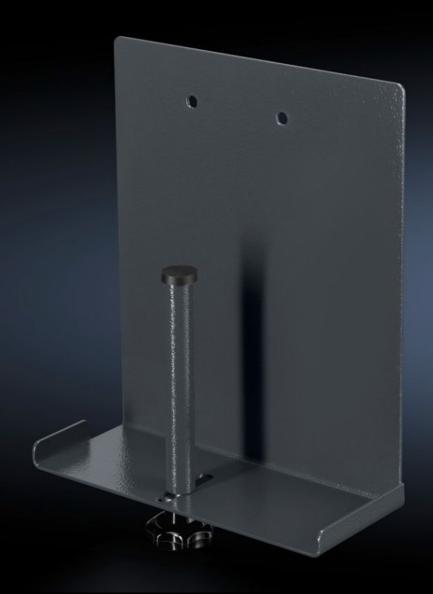

## AS 4051.110 - Mini-PC holder for WS 540

For secure attachment of a mini-PC to the WS 540. The holder is mounted underneath the workbench on the left.

## **Features**

| Model No.                | AS 4051.110                                                                                                   |
|--------------------------|---------------------------------------------------------------------------------------------------------------|
| Product description      | For secure attachment of a mini-PC to the WS 540. The holder is mounted underneath the workbench on the left. |
| Technical specifications | Dimensions (W x H x D): 70 x 235 x 200 mm<br>Individually adjustable up to 60 mm                              |
| Material                 | Sheet steel                                                                                                   |
| Colour                   | RAL 7016                                                                                                      |
| Supply includes          | Mini-PC holder<br>Assembly parts                                                                              |
| To fit Model No.         | 4051.100                                                                                                      |
| Packs of                 | 1 pc(s).                                                                                                      |
| Net weight               | 1.3                                                                                                           |
| Gross weight             | 4                                                                                                             |
| Customs tariff number    | 73269098                                                                                                      |
| EAN                      | 4028177957442                                                                                                 |
| ETIM 9                   | EC002778                                                                                                      |
| ETIM 8                   | EC002778                                                                                                      |
| ECLASS 8.0               | 36629090                                                                                                      |
|                          |                                                                                                               |