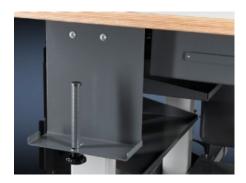

## AS 4051.110 - Mini-PC holder for WS 540

For secure attachment of a mini-PC to the WS 540. The holder is mounted underneath the workbench on the left.

## **Features**

| Model No.                | AS 4051.110                                                                                                   |
|--------------------------|---------------------------------------------------------------------------------------------------------------|
| Product description      | For secure attachment of a mini-PC to the WS 540. The holder is mounted underneath the workbench on the left. |
| Technical specifications | Dimensions (W x H x D): 70 x 235 x 200 mm<br>Individually adjustable up to 60 mm                              |
| Material                 | Sheet steel                                                                                                   |
| Colour                   | RAL 7016                                                                                                      |
| Supply includes          | Mini-PC holder<br>Assembly parts                                                                              |
| To fit Model No.         | 4051.100                                                                                                      |
| Packs of                 | 1 pc(s).                                                                                                      |
| Net weight               | 1.3                                                                                                           |
| Gross weight             | 4                                                                                                             |
| Customs tariff number    | 73269098                                                                                                      |
| EAN                      | 4028177957442                                                                                                 |
| ETIM 9                   | EC002778                                                                                                      |
| ETIM 8                   | EC002778                                                                                                      |
| ECLASS 8.0               | 36629090                                                                                                      |
|                          |                                                                                                               |