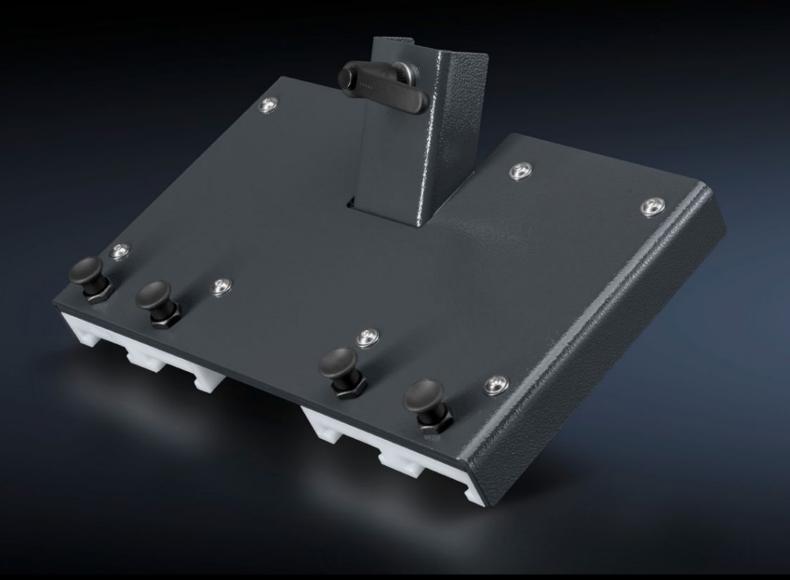

## AS 4051.111 - Magazine support for WS 540

To accommodate up to 4 wire rail magazines with pre-assembled wires from the Wire Terminal WT.

#### **Features**

| Model No.                | AS 4051.111                                                                                    |
|--------------------------|------------------------------------------------------------------------------------------------|
| Product description      | To accommodate up to 4 wire rail magazines with pre-assembled wires from the Wire Terminal WT. |
| Benefits                 | For universal use on any mounting brace, vertical                                              |
| Technical specifications | Dimensions (W x H x D): 330 x 200 x 35 mm                                                      |
| Material                 | Sheet steel                                                                                    |
| Colour                   | RAL 7016                                                                                       |
| Supply includes          | Magazine support Assembly parts                                                                |
| To fit Model No.         | 4051.100                                                                                       |
| Packs of                 | 1 pc(s).                                                                                       |
| Net weight               | 4                                                                                              |
| Gross weight             | 4.6                                                                                            |
| Customs tariff number    | 84669360                                                                                       |