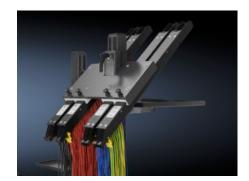

## AS 4051.111 - Magazine support for WS 540

To accommodate up to 4 wire rail magazines with pre-assembled wires from the Wire Terminal WT.

#### **Features**

| Model No.                | AS 4051.111                                                                                    |
|--------------------------|------------------------------------------------------------------------------------------------|
| Product description      | To accommodate up to 4 wire rail magazines with pre-assembled wires from the Wire Terminal WT. |
| Benefits                 | For universal use on any mounting brace, vertical                                              |
| Technical specifications | Dimensions (W x H x D): 330 x 200 x 35 mm                                                      |
| Material                 | Sheet steel                                                                                    |
| Colour                   | RAL 7016                                                                                       |
| Supply includes          | Magazine support Assembly parts                                                                |
| To fit Model No.         | 4051.100                                                                                       |
| Packs of                 | 1 pc(s).                                                                                       |
| Net weight               | 4                                                                                              |
| Gross weight             | 4.6                                                                                            |
| Customs tariff number    | 84669360                                                                                       |