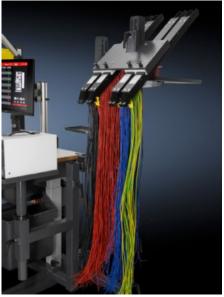

## AS 4051.111 - Magazine support for WS 540

To accommodate up to 4 wire rail magazines with pre-assembled wires from the Wire Terminal WT.

#### **Features**

| Model No.                | AS 4051.111                                                                                    |
|--------------------------|------------------------------------------------------------------------------------------------|
| Product description      | To accommodate up to 4 wire rail magazines with pre-assembled wires from the Wire Terminal WT. |
| Benefits                 | For universal use on any mounting brace, vertical                                              |
| Technical specifications | Dimensions (W x H x D): 330 x 200 x 35 mm                                                      |
| Material                 | Sheet steel                                                                                    |
| Colour                   | RAL 7016                                                                                       |
| Supply includes          | Magazine support Assembly parts                                                                |
| To fit Model No.         | 4051.100                                                                                       |
| Packs of                 | 1 pc(s).                                                                                       |
| Net weight               | 4                                                                                              |
| Gross weight             | 4.6                                                                                            |
| Customs tariff number    | 84669360                                                                                       |