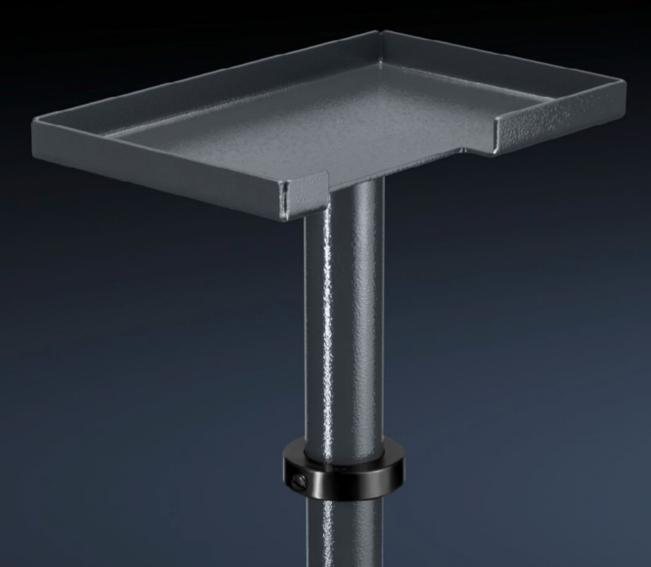

## AS 4051.112 - Stripping machine console for WS 540

For positioning the S22 stripping machine on the WS 540. The console may be positioned on either the left-hand or right-hand side.

## **Features**

| Model No.                | AS 4051.112                                                                                                         |
|--------------------------|---------------------------------------------------------------------------------------------------------------------|
| Product description      | For positioning the S22 stripping machine on the WS 540. The console may be positioned on either the left or right. |
| Technical specifications | Console area (W x D): 278 x 178 mm<br>Height-adjustable up to 480 mm                                                |
| Material                 | Sheet steel                                                                                                         |
| Colour                   | RAL 7016                                                                                                            |
| Assembly instruction     | The stripping machine console is also suitable for component supports 4051.102 and 4051.103                         |
| To fit Model No.         | 4051.100                                                                                                            |
| Packs of                 | 1 pc(s).                                                                                                            |
| Net weight               | 3.1                                                                                                                 |
| Gross weight             | 4                                                                                                                   |
| Customs tariff number    | 73269098                                                                                                            |
| EAN                      | 4028177957350                                                                                                       |
| ETIM 9                   | EC002778                                                                                                            |
| ETIM 8                   | EC002778                                                                                                            |
| ECLASS 8.0               | 36629090                                                                                                            |