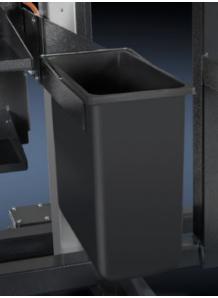

## AS 4051.115 - Waste bin for WS 540

For waste disposal directly at the workstation.

## Features

| Model No.                | AS 4051.115                                                       |
|--------------------------|-------------------------------------------------------------------|
| Product description      | For waste disposal directly at the workstation.                   |
| Benefits                 | Front mounting without impairing legroom                          |
| Technical specifications | Dimensions (W x H x D): 150 x 290 x 320 mm<br>Capacity: 12 litres |
| Material                 | Plastic                                                           |
| Colour                   | Dark grey                                                         |
| Supply includes          | Waste bin<br>Bracket<br>Assembly parts                            |
| To fit Model No.         | 4051.100                                                          |
| Packs of                 | 1 pc(s).                                                          |
| Net weight               | 1.4                                                               |
| Gross weight             | 2.3                                                               |
| Customs tariff number    | 39211900                                                          |
|                          |                                                                   |