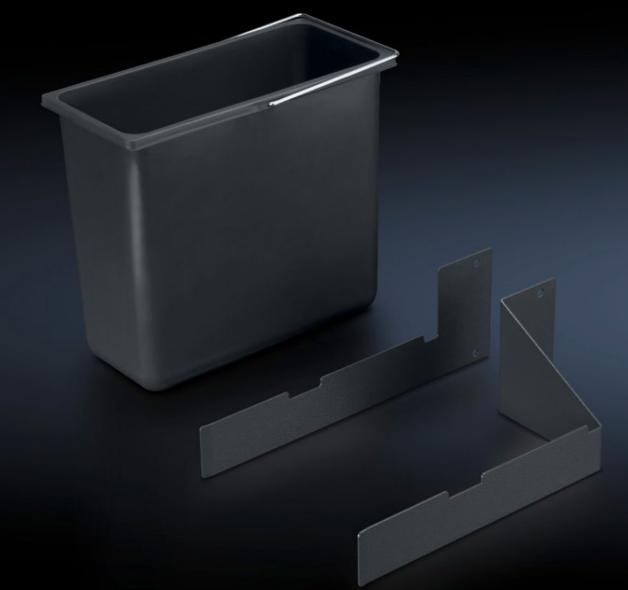

## AS 4051.115 - Waste bin for WS 540

For waste disposal directly at the workstation.

## Features

| Model No.                | AS 4051.115                                                       |
|--------------------------|-------------------------------------------------------------------|
| Product description      | For waste disposal directly at the workstation.                   |
| Benefits                 | Front mounting without impairing legroom                          |
| Technical specifications | Dimensions (W x H x D): 150 x 290 x 320 mm<br>Capacity: 12 litres |
| Material                 | Plastic                                                           |
| Colour                   | Dark grey                                                         |
| Supply includes          | Waste bin<br>Bracket<br>Assembly parts                            |
| To fit Model No.         | 4051.100                                                          |
| Packs of                 | 1 pc(s).                                                          |
| Net weight               | 1.4                                                               |
| Gross weight             | 2.3                                                               |
| Customs tariff number    | 39211900                                                          |
|                          |                                                                   |