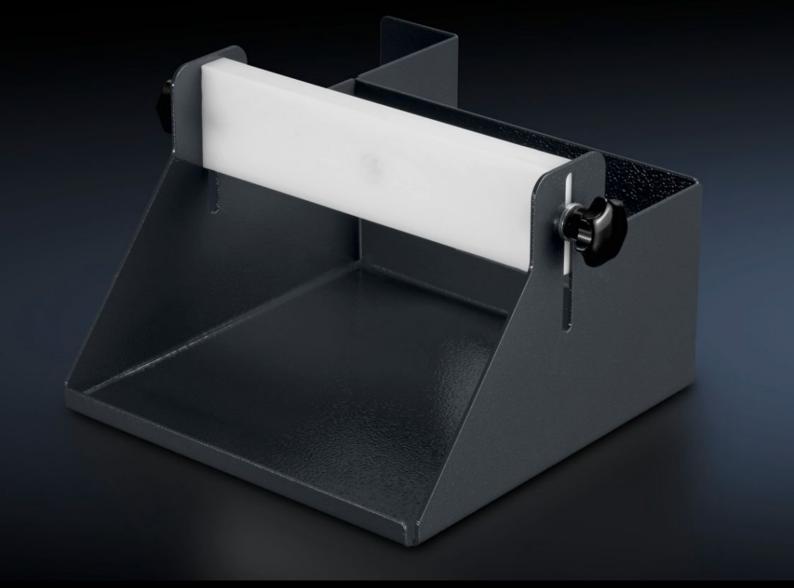

## AS 4051.116 - Wire pack holder

To hold wire packs, to fit assembly frames and WS 540. Attached to the Wire Station on the vertical mounting braces on the left or right.

#### **Features**

| Model No.                | AS 4051.116                                                                                                                                 |
|--------------------------|---------------------------------------------------------------------------------------------------------------------------------------------|
| Design                   | left                                                                                                                                        |
| Product description      | Shelf for wire packs, to fit assembly frames and WS 540. Attached to the Wire Station on the vertical mounting braces on the left or right. |
| Technical specifications | Dimensions of wire pack holder (W x H x D): 207 x 105 x 207 mm<br>Storage space to fit wire packs up to a maximum size of 207 x 207<br>mm   |
| Material                 | Sheet steel                                                                                                                                 |
| Colour                   | RAL 7016                                                                                                                                    |
| Supply includes          | Wire pack holder<br>Assembly parts                                                                                                          |
| Note                     | When using the Wire Station WS 540, a vertical mounting brace (4051.106) is required.                                                       |
| To fit Model No.         | 4051.100<br>4050.150<br>4050.200<br>4050.300                                                                                                |
| Packs of                 | 1 pc(s).                                                                                                                                    |
| Net weight               | 2                                                                                                                                           |
| Gross weight             | 2.3                                                                                                                                         |
|                          |                                                                                                                                             |