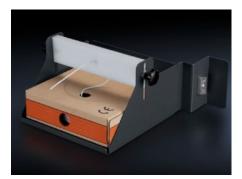

### AS 4051.117 - Wire pack holder

To hold wire packs, to fit assembly frames and WS 540. Attached to the Wire Station on the vertical mounting braces on the left or right.

#### **Features**

| Model No.                | AS 4051.117                                                                                                                                 |
|--------------------------|---------------------------------------------------------------------------------------------------------------------------------------------|
| Design                   | right                                                                                                                                       |
| Product description      | Shelf for wire packs, to fit assembly frames and WS 540. Attached to the Wire Station on the vertical mounting braces on the left or right. |
| Technical specifications | Dimensions of wire pack holder (W x H x D): 207 x 105 x 207 mm<br>Storage space to fit wire packs up to a maximum size of 207 x 207<br>mm   |
| Material                 | Sheet steel                                                                                                                                 |
| Colour                   | RAL 7016                                                                                                                                    |
| Supply includes          | Wire pack holder<br>Assembly parts                                                                                                          |
| Note                     | When using the Wire Station WS 540, a vertical mounting brace (4051.106) is required.                                                       |
| To fit Model No.         | 4051.100<br>4050.150<br>4050.200<br>4050.300                                                                                                |
| Packs of                 | 1 pc(s).                                                                                                                                    |
| Net weight               | 2                                                                                                                                           |