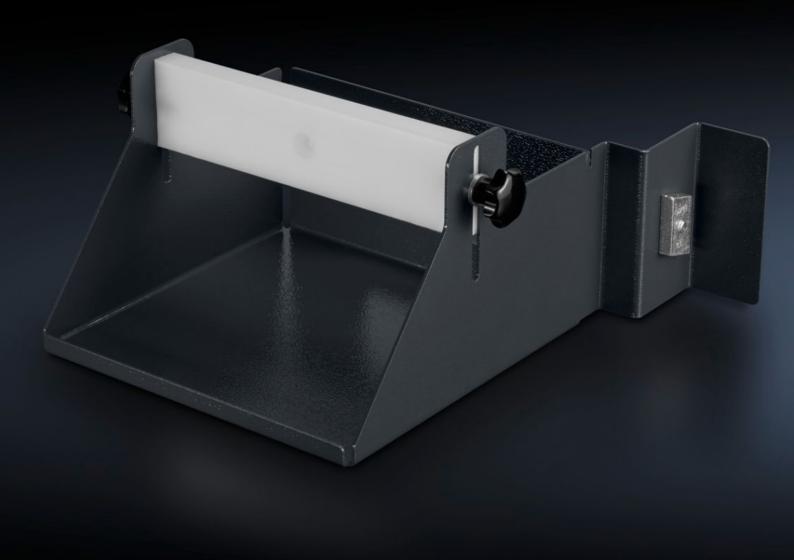

### AS 4051.117 - Wire pack holder

To hold wire packs, to fit assembly frames and WS 540. Attached to the Wire Station on the vertical mounting braces on the left or right.

#### **Features**

| Model No.                | AS 4051.117                                                                                                                                 |
|--------------------------|---------------------------------------------------------------------------------------------------------------------------------------------|
| Design                   | right                                                                                                                                       |
| Product description      | Shelf for wire packs, to fit assembly frames and WS 540. Attached to the Wire Station on the vertical mounting braces on the left or right. |
| Technical specifications | Dimensions of wire pack holder (W x H x D): 207 x 105 x 207 mm<br>Storage space to fit wire packs up to a maximum size of 207 x 207<br>mm   |
| Material                 | Sheet steel                                                                                                                                 |
| Colour                   | RAL 7016                                                                                                                                    |
| Supply includes          | Wire pack holder<br>Assembly parts                                                                                                          |
| Note                     | When using the Wire Station WS 540, a vertical mounting brace (4051.106) is required.                                                       |
| To fit Model No.         | 4051.100<br>4050.150<br>4050.200<br>4050.300                                                                                                |
| Packs of                 | 1 pc(s).                                                                                                                                    |
| Net weight               | 2                                                                                                                                           |