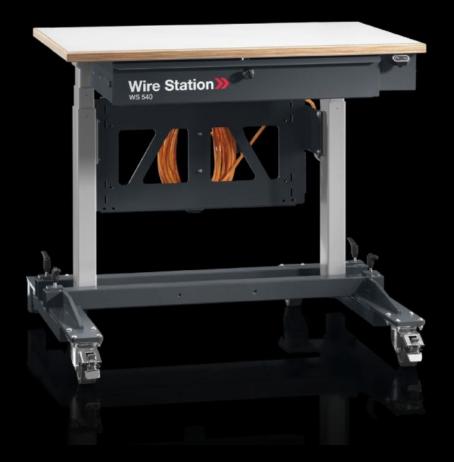

## AS 4051.123 - Wire Station WS 540

Mobile wiring workstation, height-adjustable, for flexible use in the workshop. For ergonomic, fatigue-free wire processing work.

#### Features

| Model No.            | AS 4051.123                                                                                                                                                                                                                                                                                                                                                                                                                                                                                                                                                                                                                                         |
|----------------------|-----------------------------------------------------------------------------------------------------------------------------------------------------------------------------------------------------------------------------------------------------------------------------------------------------------------------------------------------------------------------------------------------------------------------------------------------------------------------------------------------------------------------------------------------------------------------------------------------------------------------------------------------------|
| Design               | US version                                                                                                                                                                                                                                                                                                                                                                                                                                                                                                                                                                                                                                          |
| Product description  | Mobile wiring workstation, height-adjustable, for flexible use in the workshop. For ergonomic, fatigue-free wire processing work.                                                                                                                                                                                                                                                                                                                                                                                                                                                                                                                   |
| Benefits             | Electronically adjustable desk for the optimum working height,<br>adjustable from 710 – 1250 mm<br>Multiplex worktop, washable and scratch-resistant<br>Ideal solution in conjunction with the length-cutting and crimping<br>machines plus pre-assembled wires with the Wire Terminal<br>Integral scale for quick manual measurements<br>Prepared to accommodate a monitor for wire processing with Eplan<br>Smart Wiring<br>Optionally expandable with shelves for wire boxes, wire reels and<br>holders for tools and small parts<br>For flexible use in the workshop thanks to rubberised wheels<br>Drawer with shadow board prepared for tools |
| Supply includes      | Wiring table with electrical height adjuster<br>Connection cable, 7 m<br>7-way socket strip, with rocker switch                                                                                                                                                                                                                                                                                                                                                                                                                                                                                                                                     |
| Assembly instruction | The vertical mounting struts, Model No. 4051.106, are required for accessories such as storage box holders, magazine supports etc.                                                                                                                                                                                                                                                                                                                                                                                                                                                                                                                  |
| Input voltage        | 110 V AC, 60 Hz                                                                                                                                                                                                                                                                                                                                                                                                                                                                                                                                                                                                                                     |
|                      |                                                                                                                                                                                                                                                                                                                                                                                                                                                                                                                                                                                                                                                     |

## Features

| Dimensions            | Width: 900 mm<br>Height: 1,350 mm                                |
|-----------------------|------------------------------------------------------------------|
|                       | Depth: 781 mm                                                    |
| Working height        | Working height (min.): 710 mm<br>Working height (max.): 1,205 mm |
| Height adjustable y/n | Yes                                                              |
| Packs of              | 1 pc(s).                                                         |
| Net weight            | 95                                                               |
| Gross weight          | 106                                                              |
| Customs tariff number | 94032080                                                         |
| EAN                   | 4028177962668                                                    |
| ETIM 9                | EC000348                                                         |
| ETIM 8                | EC002224                                                         |
| ECLASS 8.0            | 21100208                                                         |