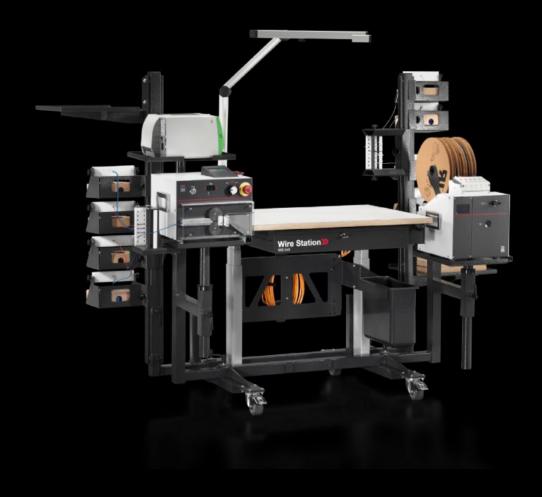

#### AS 4051.131 - Wire Station WS 540

Mobile wiring workstation, height-adjustable, for flexible use in the workshop. For ergonomic, fatigue-free wire processing work.

#### **Features**

| Model No.           | AS 4051.131                                                                                                                                                                                                                                                                                                                                                                                                                                                                                                                                                                                                         |
|---------------------|---------------------------------------------------------------------------------------------------------------------------------------------------------------------------------------------------------------------------------------------------------------------------------------------------------------------------------------------------------------------------------------------------------------------------------------------------------------------------------------------------------------------------------------------------------------------------------------------------------------------|
| Design              | Processing edition                                                                                                                                                                                                                                                                                                                                                                                                                                                                                                                                                                                                  |
| Product description | Mobile wiring workstation, height-adjustable, for flexible use in the workshop. For ergonomic, fatigue-free wire processing work.                                                                                                                                                                                                                                                                                                                                                                                                                                                                                   |
| Benefits            | Electronically adjustable desk for the optimum working height, adjustable from 710 – 1250 mm  Multiplex worktop, washable and scratch-resistant Ideal solution in conjunction with the length-cutting and crimping machines plus pre-assembled wires with the Wire Terminal Integral scale for quick manual measurements Prepared to accommodate a monitor for wire processing with Eplar Smart Wiring Optionally expandable with shelves for wire boxes, wire reels and holders for tools and small parts For flexible use in the workshop thanks to rubberised wheels Drawer with shadow board prepared for tools |

### **Features**

| Supply includes       | Wiring table with electrical height adjuster                                                                                                                                                            |                                 |                                                                    |
|-----------------------|---------------------------------------------------------------------------------------------------------------------------------------------------------------------------------------------------------|---------------------------------|--------------------------------------------------------------------|
|                       | Connection cable, 7 m                                                                                                                                                                                   |                                 |                                                                    |
|                       | 7-way socket strip, with rocker switch                                                                                                                                                                  |                                 |                                                                    |
|                       | 1 Wire Station WS 540                                                                                                                                                                                   |                                 |                                                                    |
|                       | 1 component support, left                                                                                                                                                                               |                                 |                                                                    |
|                       | 1 component support, right                                                                                                                                                                              |                                 |                                                                    |
|                       | 1 LED work light                                                                                                                                                                                        |                                 |                                                                    |
|                       | 2 mounting struts, vertical                                                                                                                                                                             |                                 |                                                                    |
|                       | <ul> <li>2 adaptor brackets</li> <li>1 waste bin</li> <li>4 wire pack holders, left</li> <li>4 wire pack holders, right</li> <li>1 wire coil holder, left</li> <li>1 wire coil holder, right</li> </ul> |                                 |                                                                    |
|                       |                                                                                                                                                                                                         | 1 wire guide strut, vertical    |                                                                    |
|                       |                                                                                                                                                                                                         | 1 wire guide component support  |                                                                    |
|                       |                                                                                                                                                                                                         | Assembly instruction            | The vertical mounting struts, Model No. 4051.106, are required for |
|                       |                                                                                                                                                                                                         | ,                               | accessories such as storage box holders, magazine supports etc.    |
|                       |                                                                                                                                                                                                         | Input voltage                   | 230 V AC, 50 Hz                                                    |
|                       | Working height                                                                                                                                                                                          | Working height (min.): 710 mm   |                                                                    |
|                       |                                                                                                                                                                                                         | Working height (max.): 1,205 mm |                                                                    |
| Height adjustable y/n | Yes                                                                                                                                                                                                     |                                 |                                                                    |
| Applications          | For machining wires with Rittal length-cutting and crimping machines                                                                                                                                    |                                 |                                                                    |
| Packs of              | 1 pc(s).                                                                                                                                                                                                |                                 |                                                                    |
| Net weight            | 160                                                                                                                                                                                                     |                                 |                                                                    |
| Gross weight          | 220.3                                                                                                                                                                                                   |                                 |                                                                    |
| Customs tariff number | 94032080                                                                                                                                                                                                |                                 |                                                                    |
| EAN                   | 4028177963658                                                                                                                                                                                           |                                 |                                                                    |
| ETIM 8                | EC002778                                                                                                                                                                                                |                                 |                                                                    |
| ECLASS 8.0            | 21100208                                                                                                                                                                                                |                                 |                                                                    |
|                       |                                                                                                                                                                                                         |                                 |                                                                    |