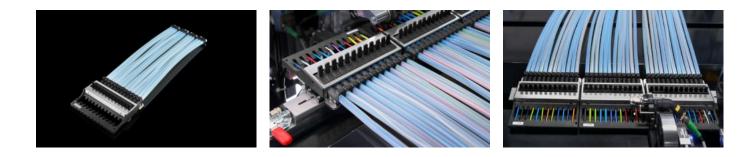

### AS 4051.213 - Wire feed block WT 12

The WT 12 wire infeed block is used to securely and flexibly guide the wires to the Wire Terminal WT C fully automated wire processing machine. The wire infeed block is individually fitted using a quick-lock mechanism.

#### Features

| Model No.                | AS 4051.213                                                                                                                                                                                                                         |
|--------------------------|-------------------------------------------------------------------------------------------------------------------------------------------------------------------------------------------------------------------------------------|
| Design                   | plug-type                                                                                                                                                                                                                           |
| Product description      | The WT 12 wire infeed block is used to securely and flexibly guide<br>the wires to the Wire Terminal WT C fully automated wire<br>processing machine. The wire infeed block is individually fitted<br>using a quick-lock mechanism. |
| Benefits                 | Secure wire infeed via a new type of wire routing system including<br>quick-lock mechanism<br>Wire infeed into the wire feed block via a secure tube.<br>Guarantees flexible, simple exchange of the wires                          |
| Technical specifications | The Wire Terminal can accommodate a total of three wire infeed<br>blocks for max. 36 wires<br>Covering 12 wire types per block                                                                                                      |
| Supply includes          | Wire feed block WT 12                                                                                                                                                                                                               |
| To fit Model No.         | 4051.205<br>4051.210                                                                                                                                                                                                                |
| Packs of                 | 1 pc(s).                                                                                                                                                                                                                            |
| Net weight               | 0.8                                                                                                                                                                                                                                 |
| Gross weight             | 1.1                                                                                                                                                                                                                                 |
| Customs tariff number    | 84798997                                                                                                                                                                                                                            |