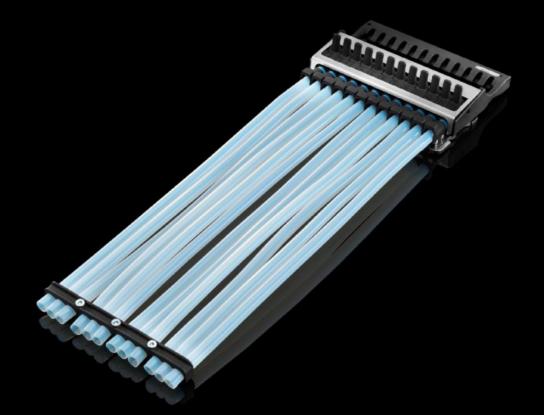

### AS 4051.213 - Wire feed block WT 12

The WT 12 wire infeed block is used to securely and flexibly guide the wires to the Wire Terminal WT C fully automated wire processing machine. The wire infeed block is individually fitted using a quick-lock mechanism.

#### Features

| Model No.                | AS 4051.213                                                                                                                                                                                                                         |
|--------------------------|-------------------------------------------------------------------------------------------------------------------------------------------------------------------------------------------------------------------------------------|
| Design                   | plug-type                                                                                                                                                                                                                           |
| Product description      | The WT 12 wire infeed block is used to securely and flexibly guide<br>the wires to the Wire Terminal WT C fully automated wire<br>processing machine. The wire infeed block is individually fitted<br>using a quick-lock mechanism. |
| Benefits                 | Secure wire infeed via a new type of wire routing system including<br>quick-lock mechanism<br>Wire infeed into the wire feed block via a secure tube.<br>Guarantees flexible, simple exchange of the wires                          |
| Technical specifications | The Wire Terminal can accommodate a total of three wire infeed<br>blocks for max. 36 wires<br>Covering 12 wire types per block                                                                                                      |
| Supply includes          | Wire feed block WT 12                                                                                                                                                                                                               |
| To fit Model No.         | 4051.205<br>4051.210                                                                                                                                                                                                                |
| Packs of                 | 1 pc(s).                                                                                                                                                                                                                            |
| Net weight               | 0.8                                                                                                                                                                                                                                 |
| Gross weight             | 1.1                                                                                                                                                                                                                                 |
| Customs tariff number    | 84798997                                                                                                                                                                                                                            |