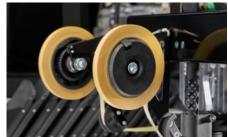

## AS 4051.215 - Chain bundle module WT

The WT chain bundle module sorts the assembled wires in sequence and ties them off. It is suitable for wires both with and without end processing, and ensures the ideal sequence.

## **Features**

| Model No.                | AS 4051.215                                                                        |
|--------------------------|------------------------------------------------------------------------------------|
| Benefits                 | Simplifies the wiring process with step-by-step instructions in Eplan Smart Wiring |
|                          | Boost efficiency with the option of production in sorted chain bundles             |
|                          | Supports the wiring process at various locations                                   |
| Technical specifications | Also possible in combination with the wire rail system WT 15                       |
| Supply includes          | Chain bundle module WT                                                             |
|                          | 10 reels of WT bundle tape, 50 m each                                              |
| To fit Model No.         | 4051.205                                                                           |
|                          | 4051.210                                                                           |
| Packs of                 | 1 pc(s).                                                                           |
| Net weight               | 5                                                                                  |
| Gross weight             | 7                                                                                  |
| Customs tariff number    | 84799070                                                                           |
| EAN                      | 4028177981188                                                                      |