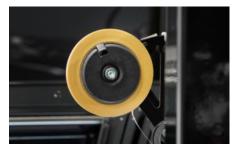

## AS 4051.215 - Chain bundle module WT

The WT chain bundle module sorts the assembled wires in sequence and ties them off. It is suitable for wires both with and without end processing, and ensures the ideal sequence.

## **Features**

| Model No.                | AS 4051.215                                                                        |
|--------------------------|------------------------------------------------------------------------------------|
| Benefits                 | Simplifies the wiring process with step-by-step instructions in Eplan Smart Wiring |
|                          | Boost efficiency with the option of production in sorted chain bundles             |
|                          | Supports the wiring process at various locations                                   |
| Technical specifications | Also possible in combination with the wire rail system WT 15                       |
| Supply includes          | Chain bundle module WT                                                             |
|                          | 10 reels of WT bundle tape, 50 m each                                              |
| To fit Model No.         | 4051.205                                                                           |
|                          | 4051.210                                                                           |
| Packs of                 | 1 pc(s).                                                                           |
| Net weight               | 5                                                                                  |
| Gross weight             | 7                                                                                  |
| Customs tariff number    | 84799070                                                                           |
| EAN                      | 4028177981188                                                                      |