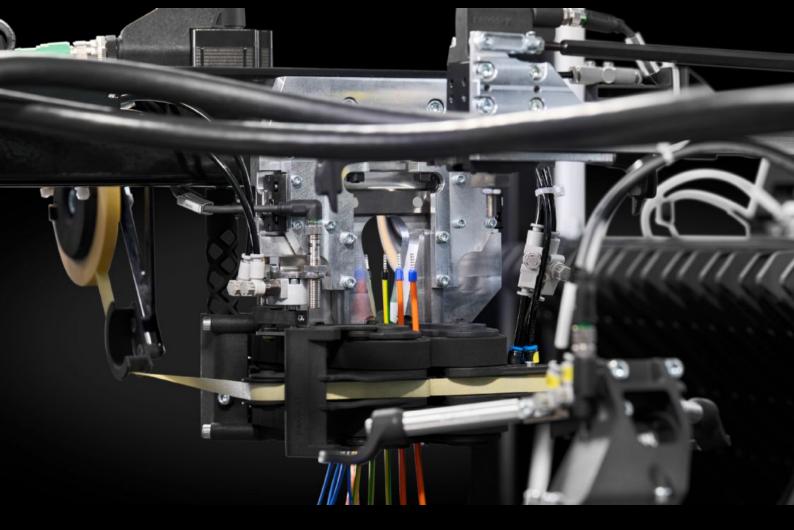

## AS 4051.215 - Chain bundle module WT

The WT chain bundle module sorts the assembled wires in sequence and ties them off. It is suitable for wires both with and without end processing, and ensures the ideal sequence.

## **Features**

| Model No.                | AS 4051.215                                                                        |
|--------------------------|------------------------------------------------------------------------------------|
| Benefits                 | Simplifies the wiring process with step-by-step instructions in Eplan Smart Wiring |
|                          | Boost efficiency with the option of production in sorted chain bundles             |
|                          | Supports the wiring process at various locations                                   |
| Technical specifications | Also possible in combination with the wire rail system WT 15                       |
| Supply includes          | Chain bundle module WT                                                             |
|                          | 10 reels of WT bundle tape, 50 m each                                              |
| To fit Model No.         | 4051.205                                                                           |
|                          | 4051.210                                                                           |
| Packs of                 | 1 pc(s).                                                                           |
| Net weight               | 5                                                                                  |
| Gross weight             | 7                                                                                  |
| Customs tariff number    | 84799070                                                                           |
| EAN                      | 4028177981188                                                                      |