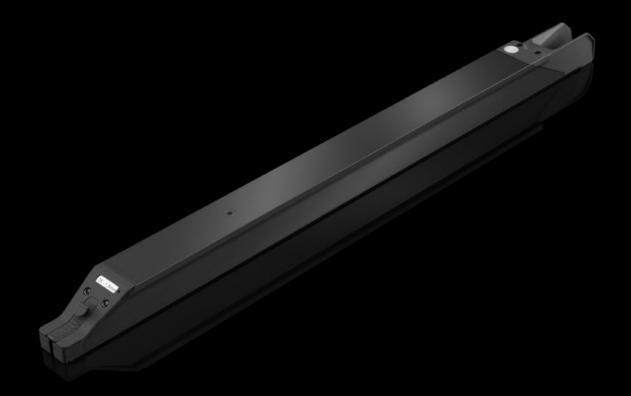

#### AS 4051.231 - Wire rail WT

The pre-assembled wires are fed into the WT 26 wire rail with a cross-section of 0.5 mm² by the removal handling system.

#### **Features**

| Model No.             | AS 4051.231                                                                                   |
|-----------------------|-----------------------------------------------------------------------------------------------|
| Benefits              | Project-specific order picking for downstream processes Project-specific sorting of the wires |
|                       | Optimum removal handling                                                                      |
|                       | Busbar system prepared for optimum workstation order-picking  No wire sorting required        |
|                       | Simplifies the wiring process with step-by-step instructions in Eplan                         |
|                       | Smart Wiring                                                                                  |
|                       | Ideal in conjunction with the Wire Cart for perfect workstation order picking                 |
| Supply includes       | Wire rail WT 26                                                                               |
| Note                  | This gap size indicates the maximum diameter of the wire                                      |
|                       | insulation.                                                                                   |
| To fit Model No.      | 4051.205                                                                                      |
|                       | 4051.210                                                                                      |
|                       | 4051.024                                                                                      |
|                       | 4051.036                                                                                      |
| Applications          | For single wires with cross-section 0.5 mm² (gap size 2.6 mm)                                 |
| Packs of              | 1 pc(s).                                                                                      |
| Net weight            | 0.85                                                                                          |
| Gross weight          | 1                                                                                             |
| Customs tariff number | 76169990                                                                                      |
|                       |                                                                                               |